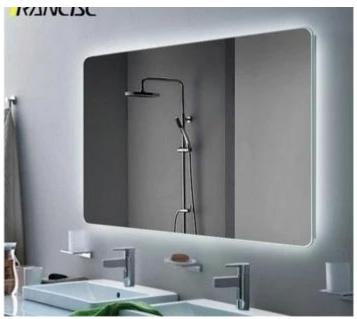

| Product name | Oval shape bathroom mirror                                                                                                                                                                                              |
|--------------|-------------------------------------------------------------------------------------------------------------------------------------------------------------------------------------------------------------------------|
| Brand        | FLYLING bathroom mirror                                                                                                                                                                                                 |
| Advantage    | <ol> <li>The mirror surface is clear and bright, giving distinct and lifelike<br/>image.</li> <li>The plating layer is rigid and bond and the protective layer<br/>impregnable with good erosion resistance.</li> </ol> |
| Application  | Bathroom mirrors, Magnifying mirrors, Tinted mirrors, Vanity mirrors, Wall<br>mirrors, Club mirrors, Oyn mirrors, Custom mirrors                                                                                        |
| Thickness    | Jan 4an 5an                                                                                                                                                                                                             |
| Mirror color | Clear, ultra clear, bronze, grey etc                                                                                                                                                                                    |
| Normal sizes | 3660+2134nm, 3660+2440nm, 3300+2134nm, 3300*2440nm, 2440+1830nm, 2200+1650nm or as the customer's request                                                                                                               |
| Beveled      | round edge(also mased as C-edge, pencil edge), flat edge, beveled edge etc                                                                                                                                              |
| packing      | 1. seaworthy wooden crates with silk paper between the two mirrors 2 iron belt for strengthening                                                                                                                        |
|              | Within 15 days after payment confirmation                                                                                                                                                                               |