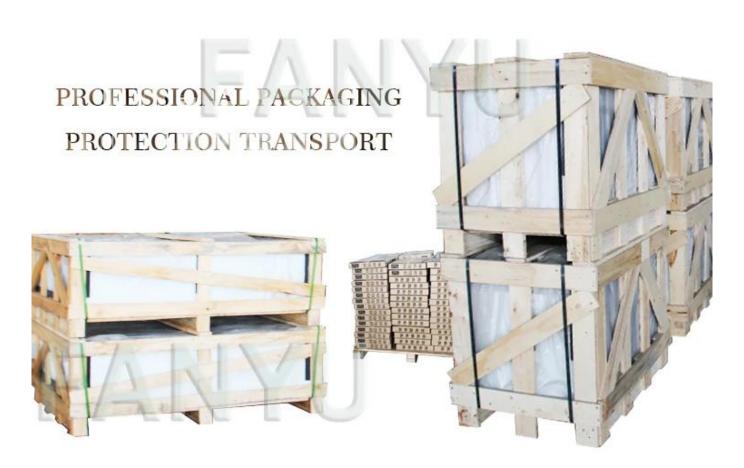

| Description   | 2mm 3mm 4mm 5mm 6mm 8mm china decorative silver mirror produced with high quality clear float glass and two layers of grey, yellow, green or other colors of Italy FEZI paint. It can be supplied in stock size or can be cut and beveled to suit customer's needs. |
|---------------|---------------------------------------------------------------------------------------------------------------------------------------------------------------------------------------------------------------------------------------------------------------------|
| Advantages    | Clear and exact images. The backing paint resists acid and moisture. Add a feeling of depth to any room. The mittot sutface is clear and bright, giving destinct and lifelike image.                                                                                |
| Certification | ISO9001 INTERKET TUV                                                                                                                                                                                                                                                |
| Packing       | Sea worthy wooden crates with paper between each two mirror pieces, cartons, or customized                                                                                                                                                                          |
| Delivery      | Within 30 days after receiving your deposit of TT or L/C                                                                                                                                                                                                            |