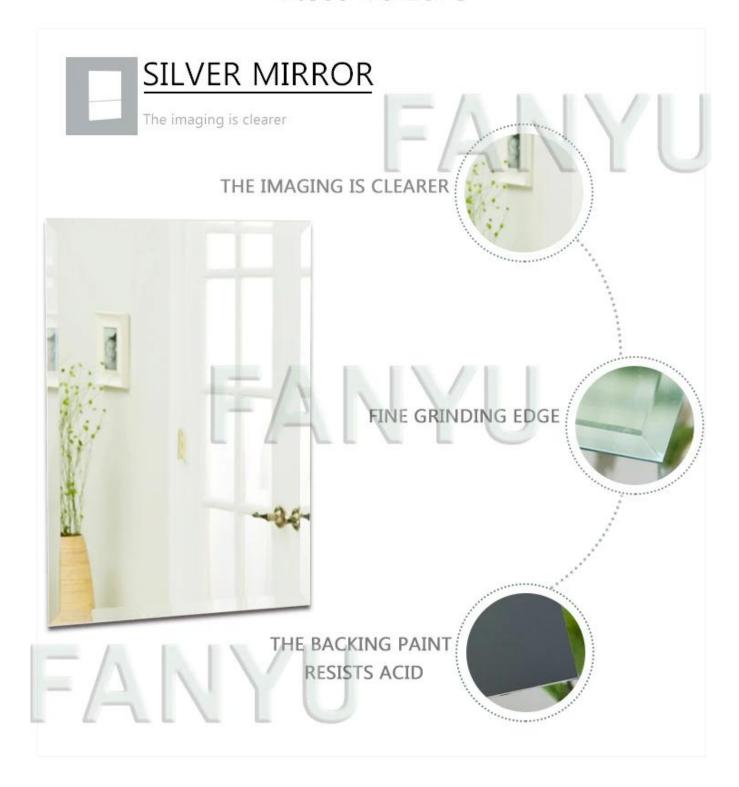

| Description   | 2mm 3mm 4mm 5mm 6mm 8mm china decorative silver mirror produced with high quality clear float glass and two layers of grey, yellow, green or other colors of Italy FEZI paint. It can be supplied in stock size or can be cut and beveled to suit customer's needs. |
|---------------|---------------------------------------------------------------------------------------------------------------------------------------------------------------------------------------------------------------------------------------------------------------------|
| Advantages    | Clear and exact images. The backing paint resists acid and moisture. Add a feeling of depth to any room. The mittot sutface is clear and bright, giving destinct and lifelike image.                                                                                |
| Certification | ISO9001 INTERKET TUV                                                                                                                                                                                                                                                |
| Packing       | Sea worthy wooden crates with paper between each two mirror pieces, cartons, or customized                                                                                                                                                                          |
| Delivery      | Within 30 days after receiving your deposit of TT or L/C                                                                                                                                                                                                            |