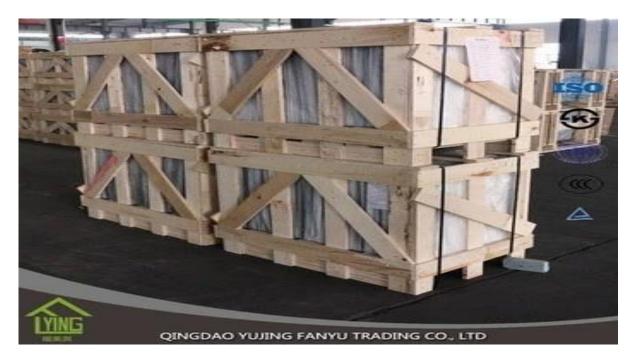

## Hot selling China factory wholesale processing mirrors cheap

| Thickness   | 3 mm, 4 mm, 5 mm, 6 mm, 8 mm, 10 mm              |
|-------------|--------------------------------------------------|
| Size        | 1220x1830mm, 1524x2134mm, 1830x2440mm            |
| Form        | Flat, round, oval, etc.                          |
| Color       | Clear, ultra lights, etc.                        |
| Application | Makeup mirror, mirror on the wall.               |
| Packaging   | Wooden chests, waterproof paper and iron straps. |
| Delivery    | 30 days within the receipt.                      |

## Packaging:

Wooden chests, waterproof paper and iron straps.

**Delivery**: 30 days within the receipt.