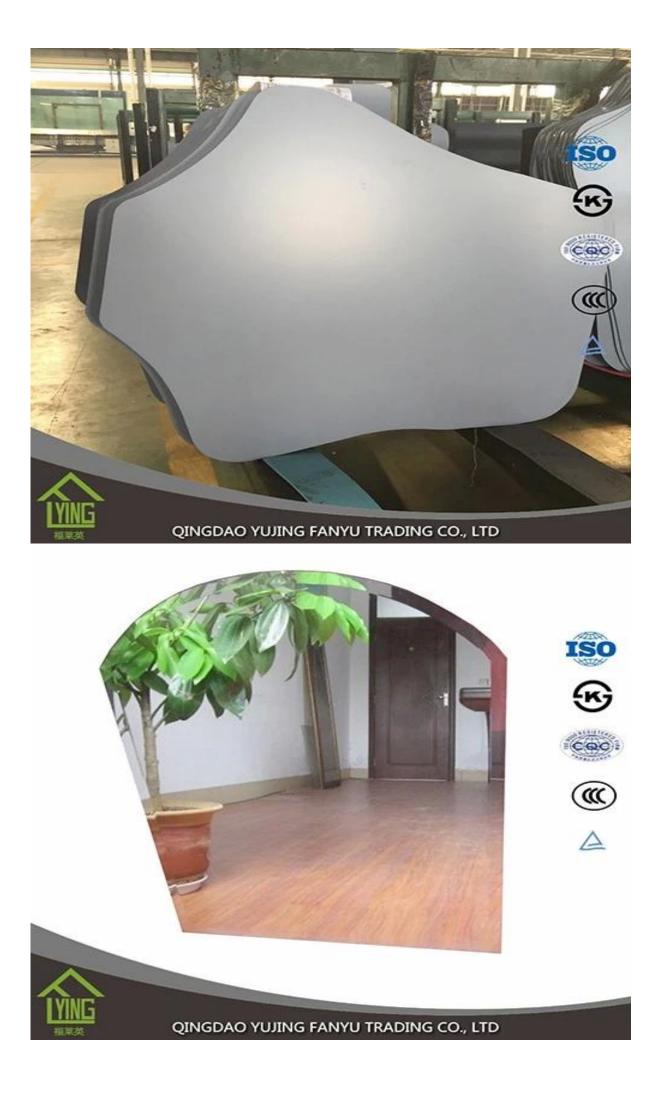

## Hot selling China factory wholesale processing mirrors cheap

| Thickness   | 3 mm, 4 mm, 5 mm, 6 mm, 8 mm, 10 mm              |
|-------------|--------------------------------------------------|
| Size        | 1220x1830mm, 1524x2134mm, 1830x2440mm            |
| Form        | Flat, round, oval, etc.                          |
| Color       | Clear, ultra lights, etc.                        |
| Application | Makeup mirror, mirror on the wall.               |
| Packaging   | Wooden chests, waterproof paper and iron straps. |
| Delivery    | 30 days within the receipt.                      |