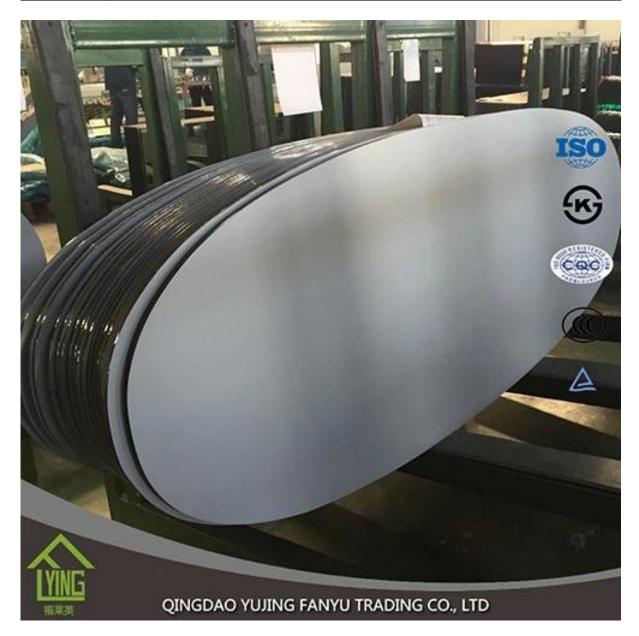

## Hot selling China factory wholesale processing mirrors cheap

| Thickness   | 3 mm, 4 mm, 5 mm, 6 mm, 8 mm, 10 mm              |
|-------------|--------------------------------------------------|
| Size        | 1220x1830mm, 1524x2134mm, 1830x2440mm            |
| Form        | Flat, round, oval, etc.                          |
| Color       | Clear, ultra lights, etc.                        |
| Application | Makeup mirror, mirror on the wall.               |
| Packaging   | Wooden chests, waterproof paper and iron straps. |
| Delivery    | 30 days within the receipt.                      |