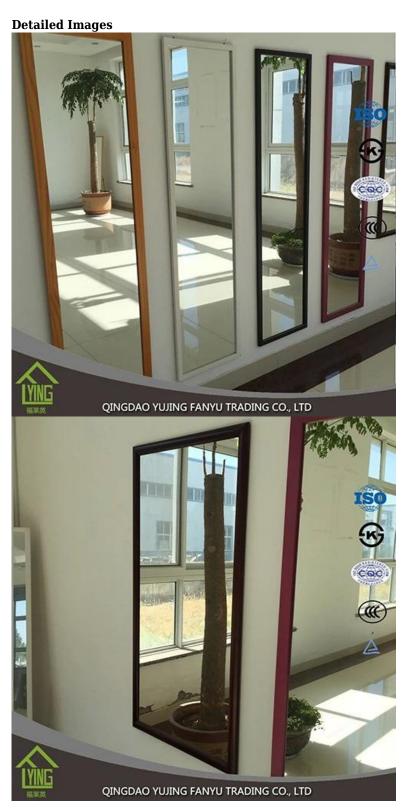

Hot-selling dressing mirrors produced in Chinese factories

| Materail         | silver,glass,Italy FENZI paint                                      |
|------------------|---------------------------------------------------------------------|
| sizes            | 2440*3300mm for max,or custom if you need                           |
| Thickness        | 3mm,4mm,5mm,6mm,etc                                                 |
| Back paint color | pale grey,dark gray,green,deep blue,yellow,etc                      |
| surface shape    | flat and smooth                                                     |
| Edgeworks        | Round edge/ Pencil edge/ C-edge; Flat edge/Beveled edge, etc.       |
| Application      | furniture,gym,hotel,etc                                             |
| Certificates     | ISO9001,TUV,INTERTEK,KS,SGS,etc                                     |
| Packing          | seaworthy wooden crates with Iron belt for consolidation            |
| Delivery         | Shipped within 20 days after deposit paid from Tianjin/Qingdao PORT |