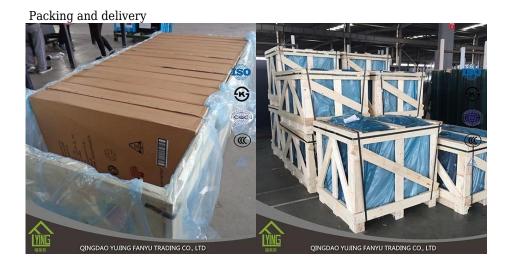

Hot-selling dressing mirrors produced in Chinese factories

| Materail         | silver,glass,Italy FENZI paint                                      |
|------------------|---------------------------------------------------------------------|
| sizes            | 2440*3300mm for max,or custom if you need                           |
| Thickness        | 3mm,4mm,5mm,6mm,etc                                                 |
| Back paint color | pale grey,dark gray,green,deep blue,yellow,etc                      |
| surface shape    | flat and smooth                                                     |
| Edgeworks        | Round edge/ Pencil edge/ C-edge; Flat edge/Beveled edge, etc.       |
| Application      | furniture,gym,hotel,etc                                             |
| Certificates     | ISO9001,TUV,INTERTEK,KS,SGS,etc                                     |
| Packing          | seaworthy wooden crates with Iron belt for consolidation            |
| Delivery         | Shipped within 20 days after deposit paid from Tianjin/Qingdao PORT |