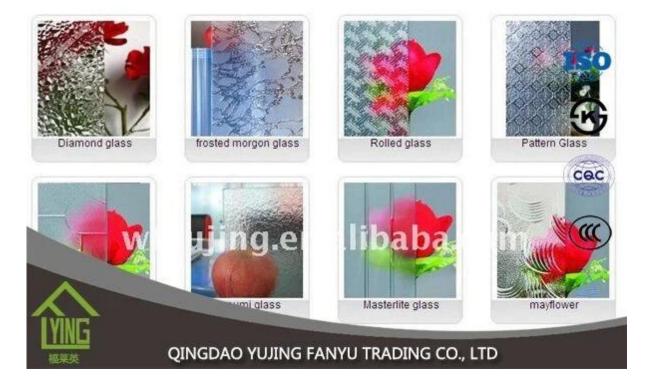

## Manufacture wholesale flora patterned glass

| Thickness   | 3 mm, 4 mm, 5 mm, 6 mm, 8 mm, 10 mm              |
|-------------|--------------------------------------------------|
| Size        | 1220x1830mm, 1524x2134mm, 1830x2440mm            |
| Form        | Flat, round, oval, etc.                          |
| Color       | Clear, ultra light, etc.                         |
| Application | The building of the Office door and glass.       |
| Packaging   | Wooden chests, waterproof paper and iron straps. |
| Delivery    | within 30 days of the order confirmation.        |