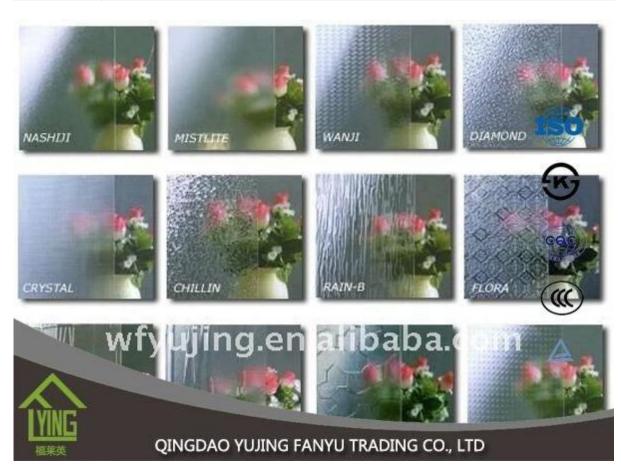

## Manufacture wholesale flora patterned glass

| Thickness   | 3 mm, 4 mm, 5 mm, 6 mm, 8 mm, 10 mm              |
|-------------|--------------------------------------------------|
| Size        | 1220x1830mm, 1524x2134mm, 1830x2440mm            |
| Form        | Flat, round, oval, etc.                          |
| Color       | Clear, ultra light, etc.                         |
| Application | The building of the Office door and glass.       |
| Packaging   | Wooden chests, waterproof paper and iron straps. |
| Delivery    | within 30 days of the order confirmation.        |