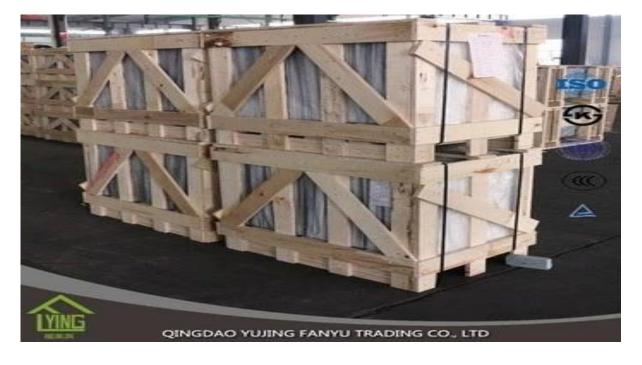

## Manufacture wholesale flora patterned glass

| Thickness   | 3 mm, 4 mm, 5 mm, 6 mm, 8 mm, 10 mm              |
|-------------|--------------------------------------------------|
| Size        | 1220x1830mm, 1524x2134mm, 1830x2440mm            |
| Form        | Flat, round, oval, etc.                          |
| Color       | Clear, ultra light, etc.                         |
| Application | The building of the Office door and glass.       |
| Packaging   | Wooden chests, waterproof paper and iron straps. |
| Delivery    | within 30 days of the order confirmation.        |





### Packaging:

Wooden chests, waterproof paper and iron straps.



### **Delivery**:

within 30 days of the order confirmation.

#### Contact us:

# Contacts: Ms.Daisy Zhang sales Qingdao Yujing Fanyu Trading Co., Ltd.