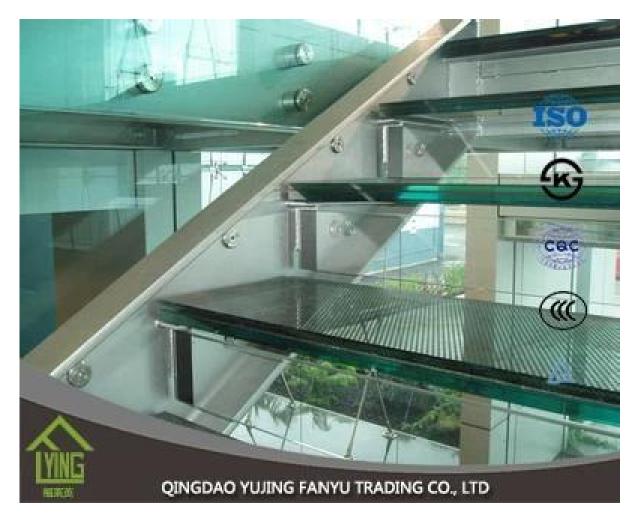

## Manufacture wholesale laminated glass cutting table

| Thickness   | 6.38mm, 8.38mm, 10.38mm, 12.38mm, 8.76mm, 10.76mm, 12.76mm      |
|-------------|-----------------------------------------------------------------|
| Size        | 1830x2440mm, 2134x3300mm.                                       |
| Form        | Flat, round, oval, etc.                                         |
| Color       | Clear, ultra light, etc.                                        |
| Application | windows, curtain wall, skylight, sky bridge, furniture, kitchen |
| Packaging   | Wooden crates, waterproof paper and iron straps.                |
| Delivery    | within 30 days after confirm the order.                         |