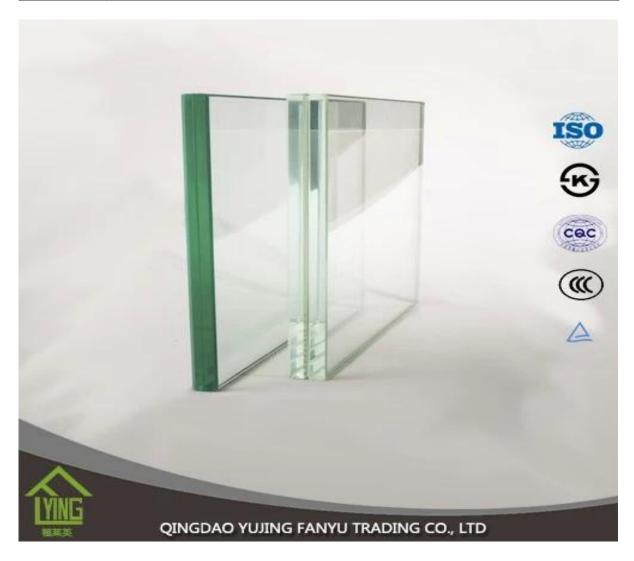

## Manufacture wholesale laminated glass cutting table

| Thickness   | 6.38mm, 8.38mm, 10.38mm, 12.38mm, 8.76mm, 10.76mm, 12.76mm      |
|-------------|-----------------------------------------------------------------|
| Size        | 1830x2440mm, 2134x3300mm.                                       |
| Form        | Flat, round, oval, etc.                                         |
| Color       | Clear, ultra light, etc.                                        |
| Application | windows, curtain wall, skylight, sky bridge, furniture, kitchen |
| Packaging   | Wooden crates, waterproof paper and iron straps.                |
| Delivery    | within 30 days after confirm the order.                         |