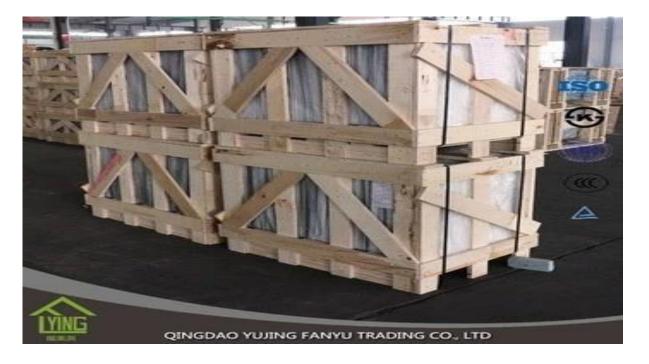

## Manufacture wholesale laminated glass cutting table

| Thickness   | 6.38mm, 8.38mm, 10.38mm, 12.38mm, 8.76mm, 10.76mm, 12.76mm      |
|-------------|-----------------------------------------------------------------|
| Size        | 1830x2440mm, 2134x3300mm.                                       |
| Form        | Flat, round, oval, etc.                                         |
| Color       | Clear, ultra light, etc.                                        |
| Application | windows, curtain wall, skylight, sky bridge, furniture, kitchen |
| Packaging   | Wooden crates, waterproof paper and iron straps.                |
| Delivery    | within 30 days after confirm the order.                         |





### Packaging:

Wooden crates, waterproof paper and iron straps.



## Delivery:

within 30 days after confirm the order.

#### Contact us:

# Contacts: Ms.Daisy Zhang sales Qingdao Yujing Fanyu Trading Co., Ltd.



iny2568148290



+8617854286292



daisy@yujinggroup.cn



cn1511737723



daisy@yujinggroup.cn