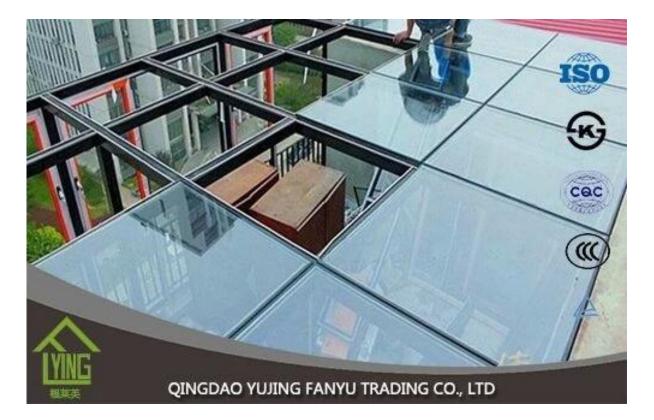

## Manufacture wholesale reflective glass green

| Thickness   | 4mm, 5mm, 6mm, 8mm, 10mm, 12mm                   |
|-------------|--------------------------------------------------|
| Size        | 1830x2440mm, 2134x3300mm.                        |
| Form        | Flat, round, oval, etc.                          |
| Color       | Clear, ultra light, etc.                         |
| Application | windows, building, etc.                          |
| Packaging   | Wooden crates, waterproof paper and iron straps. |
| Delivery    | within 30 days after confirm the order.          |