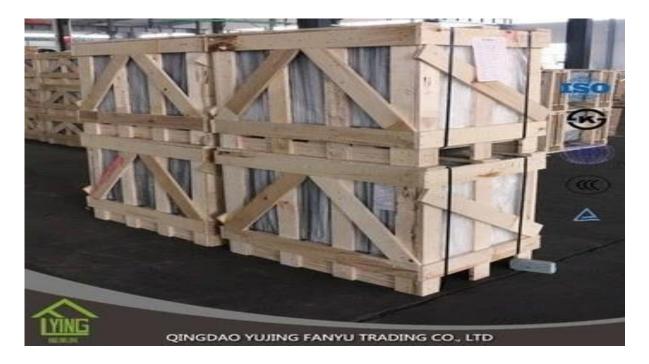

## Manufacture wholesale reflective glass green

| Thickness   | 4mm, 5mm, 6mm, 8mm, 10mm, 12mm                   |
|-------------|--------------------------------------------------|
| Size        | 1830x2440mm, 2134x3300mm.                        |
| Form        | Flat, round, oval, etc.                          |
| Color       | Clear, ultra light, etc.                         |
| Application | windows, building, etc.                          |
| Packaging   | Wooden crates, waterproof paper and iron straps. |
| Delivery    | within 30 days after confirm the order.          |





### Packaging:

Wooden crates, waterproof paper and iron straps.



### **Delivery**:

within 30 days after confirm the order.

#### Contact us:

# Contacts: Ms.Daisy Zhang sales Qingdao Yujing Fanyu Trading Co., Ltd.