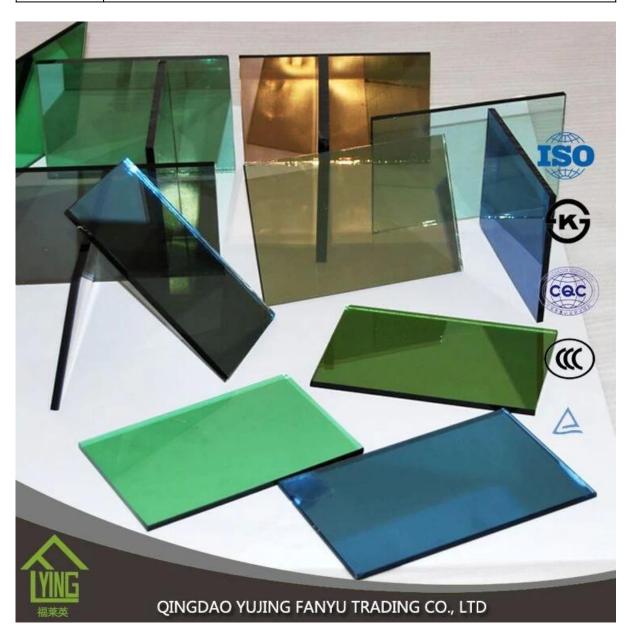

## Manufacture wholesale reflective glass green

| Thickness   | 4mm, 5mm, 6mm, 8mm, 10mm, 12mm                   |
|-------------|--------------------------------------------------|
| Size        | 1830x2440mm, 2134x3300mm.                        |
| Form        | Flat, round, oval, etc.                          |
| Color       | Clear, ultra light, etc.                         |
| Application | windows, building, etc.                          |
| Packaging   | Wooden crates, waterproof paper and iron straps. |
| Delivery    | within 30 days after confirm the order.          |