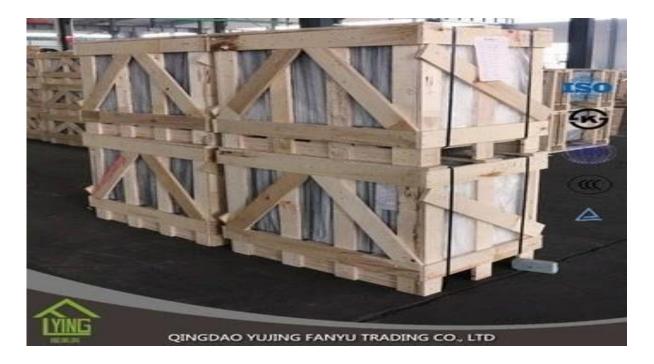

## New product 2mm sheet glass

| Thickness   | 3 mm, 4 mm, 5 mm, 6 mm                                 |
|-------------|--------------------------------------------------------|
| Size        | 1220x1830mm, 1524x2134mm, 1830x2440mm                  |
| Form        | Flat, round, oval, etc.                                |
| Color       | Clear, ultra light, etc.                               |
| Application | mirror, architecture, furniture and decoration, frame. |
| Packaging   | Wooden crates, waterproof paper and iron straps.       |
| Delivery    | within 30 days after confirm the order.                |





## Packaging:

Wooden crates, waterproof paper and iron straps.



## Delivery:

within 30 days after confirm the order.

## Contact us:

Contacts: Ms.Daisy Zhang sales
Qingdao Yujing Fanyu Trading Co., Ltd.



iny2568148290



+8617854286292



daisy@yujinggroup.cn



cn1511737723



daisy@yujinggroup.cn



2568148290