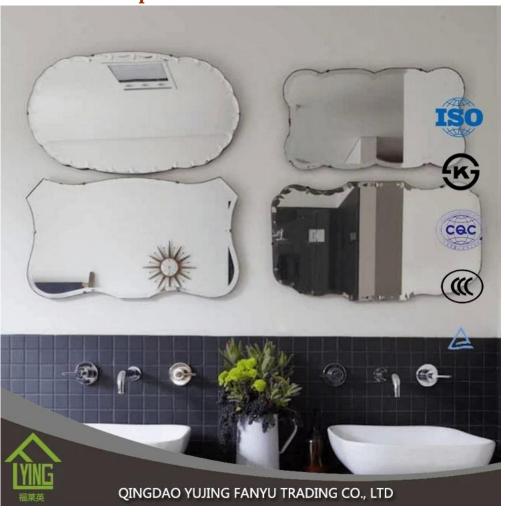

| Function        | <ol> <li>to improve the optical quality and the life of the mirror to increase by significantly improved resistance to corrosion;</li> <li>adding a sense of depth to any room;</li> </ol> |
|-----------------|--------------------------------------------------------------------------------------------------------------------------------------------------------------------------------------------|
|                 | 3. increase the aesthetic effects of buildings.                                                                                                                                            |
| Thickness       | 2-6 mm                                                                                                                                                                                     |
| Sizes           | 60 * 80 cm, 60 * 90 cm, 50 * 70 cm, 70 * 50 cm, 60 * 45 cm, D60cm, etc.                                                                                                                    |
| Colors          | clear, bronze, gray and other colors                                                                                                                                                       |
| Back-coating    | Grey, etc.                                                                                                                                                                                 |
| Oblique Details | Many shapes for you the choice: round edge (also listed as C-edge, pencil edge), flat edge, bevel, etc                                                                                     |
| Code-squirting  | Workable                                                                                                                                                                                   |
| Application     | <ol> <li>decorations, furniture.</li> <li>applied as rearview mirror-bathroom mirror, make up mirror, optical mirror,</li> <li>etc.</li> </ol>                                             |