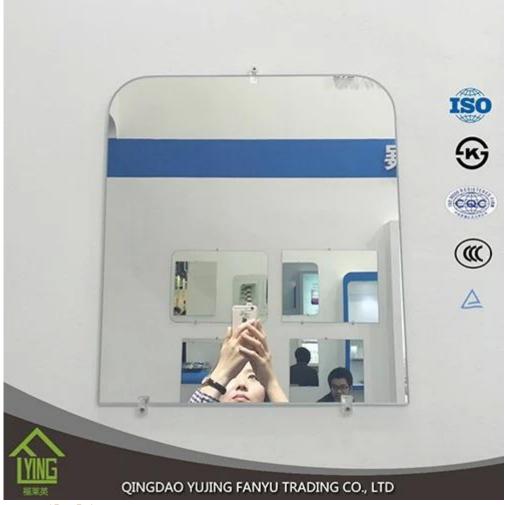

| Function        | <ol> <li>to improve the optical quality and the life of the mirror to increase by significantly improved resistance to corrosion;</li> <li>adding a sense of depth to any room;</li> </ol> |
|-----------------|--------------------------------------------------------------------------------------------------------------------------------------------------------------------------------------------|
|                 | 3. increase the aesthetic effects of buildings.                                                                                                                                            |
| Thickness       | 2-6 mm                                                                                                                                                                                     |
| Sizes           | 60 * 80 cm, 60 * 90 cm, 50 * 70 cm, 70 * 50 cm, 60 * 45 cm, D60cm, etc.                                                                                                                    |
| Colors          | clear, bronze, gray and other colors                                                                                                                                                       |
| Back-coating    | Grey, etc.                                                                                                                                                                                 |
| Oblique Details | Many shapes for you the choice: round edge (also listed as C-edge, pencil edge), flat edge, bevel, etc                                                                                     |
| Code-squirting  | Workable                                                                                                                                                                                   |
| Application     | <ol> <li>decorations, furniture.</li> <li>applied as rearview mirror-bathroom mirror, make up mirror, optical mirror,</li> <li>etc.</li> </ol>                                             |