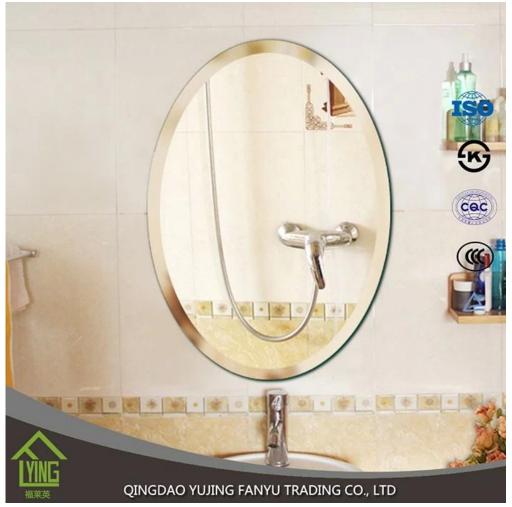

# **Product description**

YUJING silver mirror is wide in South Asia and Southeast Asia, Africa, South America, Middle East, and so on. It is usually produced with clear glass top or other colors of Italy FENZI paint.

YUJING silver mirror can wait in the size of the stock or can cut and bevel customer needs.

| Name of<br>Product | popular high quality bathroom mirror                                                                                                                                                                                                                          |
|--------------------|---------------------------------------------------------------------------------------------------------------------------------------------------------------------------------------------------------------------------------------------------------------|
| Certification      | ISO 9001:2000, TUV, INTERKET, KS                                                                                                                                                                                                                              |
| Description        | Yujing silver mirror is produced through an environmentally friendly process, using a clear or tinted float glass of exceptionally high quality and durability. It is coated with a lead-free and copper-free silver film and two layers of waterproof paint. |
| Benefits           | <ol> <li>the surface of the mirror is clear and crisp, clear and true-to-life picture.</li> <li>the plating layer is rigid and bond and the protective layer</li> </ol>                                                                                       |
|                    | impregnable with good erosion resistance.  3. high quality clear float glass and high-tech equipment combine to make mirrors of the wonderful feeling of exceptionally high quality produce.                                                                  |
| Property           | Clear and precise images, acid-resistance, moisture resistance                                                                                                                                                                                                |

| Function        | <ol> <li>to improve the optical quality and the life of the mirror to increase by significantly improved resistance to corrosion;</li> <li>adding a sense of depth to any room;</li> </ol> |
|-----------------|--------------------------------------------------------------------------------------------------------------------------------------------------------------------------------------------|
|                 | 3. increase the aesthetic effects of buildings.                                                                                                                                            |
| Thickness       | 2-6 mm                                                                                                                                                                                     |
| Sizes           | 60 * 80 cm, 60 * 90 cm, 50 * 70 cm, 70 * 50 cm, 60 * 45 cm, D60cm, etc.                                                                                                                    |
| Colors          | clear, bronze, gray and other colors                                                                                                                                                       |
| Back-coating    | Grey, etc.                                                                                                                                                                                 |
| Oblique Details | Many shapes for you the choice: round edge (also listed as C-edge, pencil edge), flat edge, bevel, etc                                                                                     |
| Code-squirting  | Workable                                                                                                                                                                                   |
| Application     | <ol> <li>decorations, furniture.</li> <li>applied as rearview mirror-bathroom mirror, make up mirror, optical mirror,</li> <li>etc.</li> </ol>                                             |