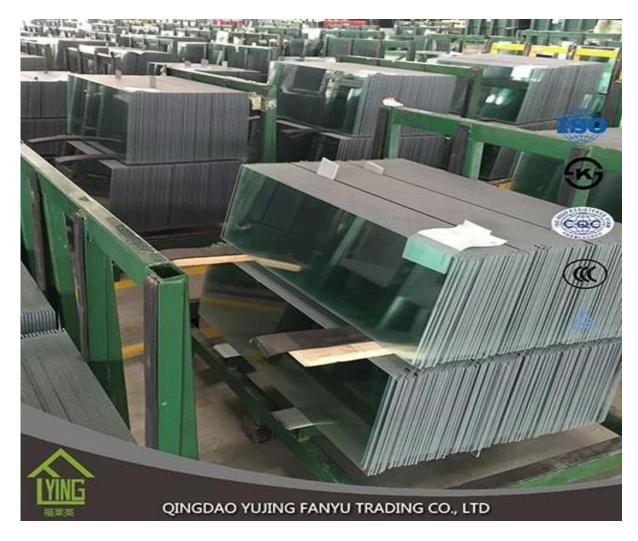

## **Professional float glass price 2-6mm**

| Thickness   | 3 mm, 4 mm, 5 mm, 6 mm                               |
|-------------|------------------------------------------------------|
| Size        | 1220x1830mm, 1524x2134mm, 1830x2440mm                |
| Form        | Level, round, oval, etc.                             |
| colour      | Bright, ultra light, etc.                            |
| Application | Mirror, architecture, furniture and decoration, car. |
| Packaging   | Wooden boxes, waterproof paper and iron straps.      |
| Delivery    | Within 30 days after confirmation of the order.      |