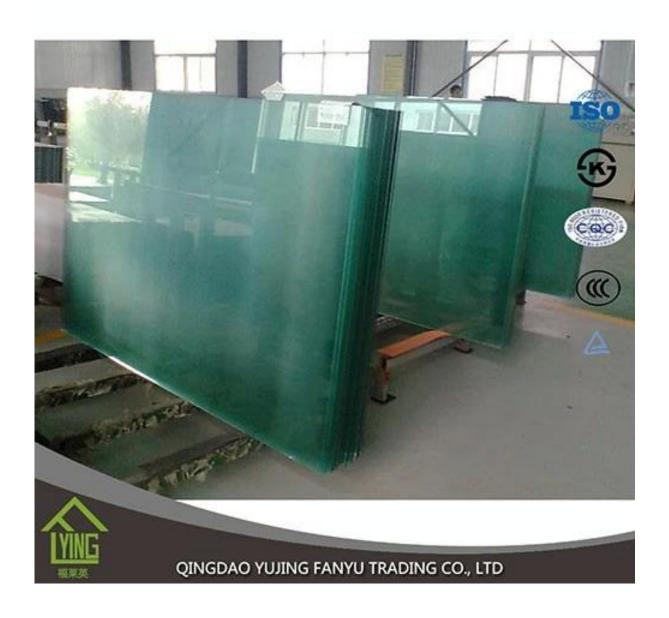

## **Professional float glass price 2-6mm**

| Thickness   | 3 mm, 4 mm, 5 mm, 6 mm                               |
|-------------|------------------------------------------------------|
| Size        | 1220x1830mm, 1524x2134mm, 1830x2440mm                |
| Form        | Level, round, oval, etc.                             |
| colour      | Bright, ultra light, etc.                            |
| Application | Mirror, architecture, furniture and decoration, car. |
| Packaging   | Wooden boxes, waterproof paper and iron straps.      |
| Delivery    | Within 30 days after confirmation of the order.      |