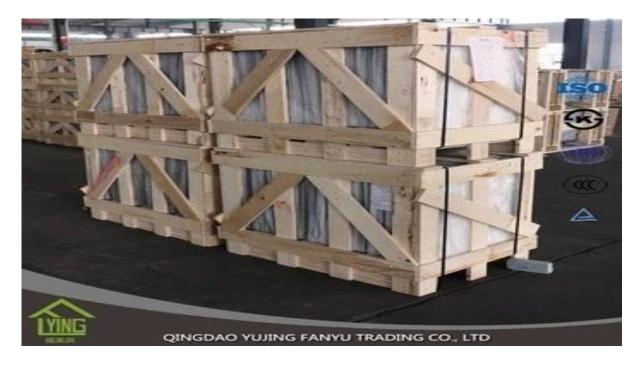

## **Professional float glass price 2-6mm**

| Thickness   | 3 mm, 4 mm, 5 mm, 6 mm                               |
|-------------|------------------------------------------------------|
| Size        | 1220x1830mm, 1524x2134mm, 1830x2440mm                |
| Form        | Level, round, oval, etc.                             |
| colour      | Bright, ultra light, etc.                            |
| Application | Mirror, architecture, furniture and decoration, car. |
| Packaging   | Wooden boxes, waterproof paper and iron straps.      |
| Delivery    | Within 30 days after confirmation of the order.      |





#### Packaging:

Wooden boxes, waterproof paper and iron straps.



### Delivery:

Within 30 days after confirmation of the order.

#### contact us:

# Contacts: Ms.Daisy Zhang sales Qingdao Yujing Fanyu Trading Co., Ltd.













2568148290