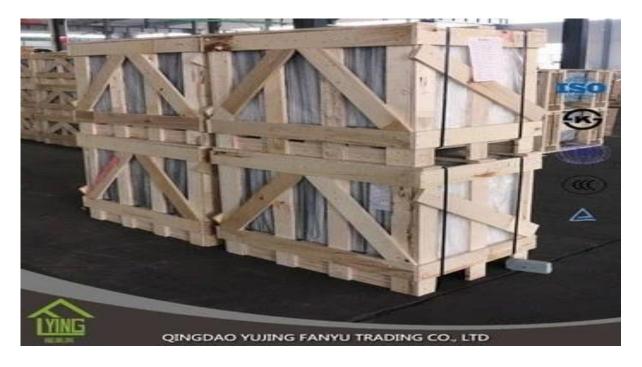

# **Professional float glass price 2-6mm**

| Thickness   | 3 mm, 4 mm, 5 mm, 6 mm                                      |
|-------------|-------------------------------------------------------------|
| Size        | 1220x1830mm, 1524x2134mm, 1830x2440mm                       |
| Form        | Flat, round, oval, etc.                                     |
| Color       | Clear, ultra light, etc.                                    |
| Application | mirror, architecture, furniture and decoration, automobile. |
| Packaging   | Wooden crates, waterproof paper and iron straps.            |
| Delivery    | within 30 days after confirm the order.                     |





#### Packaging:

Wooden crates, waterproof paper and iron straps.



### Delivery:

within 30 days after confirm the order.

#### Contact us:

## Contacts: Ms.Daisy Zhang sales Qingdao Yujing Fanyu Trading Co., Ltd.



iny2568148290



+8617854286292



daisy@yujinggroup.cn



cn1511737723



daisy@yujinggroup.cn