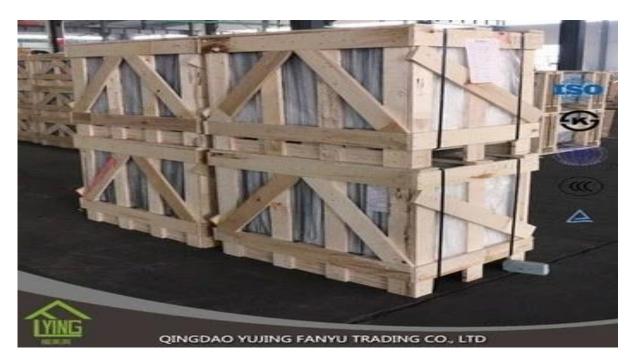

# Qingdao Chinaclear and tinted float glass Wholesale

| Thickness   | 4mm, 5mm, 6mm, 8mm, 10mm,12mm                                   |
|-------------|-----------------------------------------------------------------|
| Size        | 1830x2440mm, 2134x3300mm.                                       |
| Form        | Flat, round, oval, etc.                                         |
| Color       | Clear, ultra light, etc.                                        |
| Application | windows, curtain wall, skylight, sky bridge, furniture, kitchen |
| Packaging   | Wooden crates, waterproof paper and iron straps.                |
| Delivery    | within 30 days after confirm the order.                         |





### Packaging:

Wooden crates, waterproof paper and iron straps.



## **Delivery**:

within 30 days after confirm the order.

#### Contact us:

# Contacts: Ms.Daisy Zhang sales Qingdao Yujing Fanyu Trading Co., Ltd.





daisy@yujinggroup.cn

8

2568148290