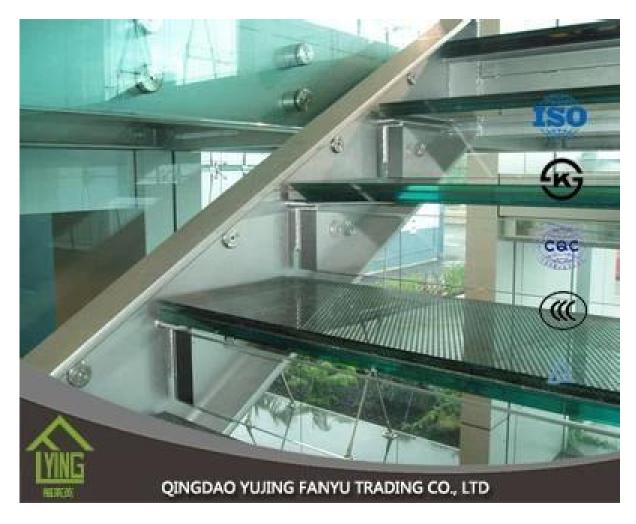

## Qingdao Fanyu whlesale multi-layers laminated glass

| Thickness   | 6.38mm, 8.38mm, 10.38mm, 12.38mm, 8.76mm, 10.76mm, 12.76mm      |
|-------------|-----------------------------------------------------------------|
| Size        | 1830x2440mm, 2134x3300mm.                                       |
| Form        | Flat, round, oval, etc.                                         |
| Color       | Clear, ultra light, etc.                                        |
| Application | windows, curtain wall, skylight, sky bridge, furniture, kitchen |
| Packaging   | Wooden crates, waterproof paper and iron straps.                |
| Delivery    | within 30 days after confirm the order.                         |