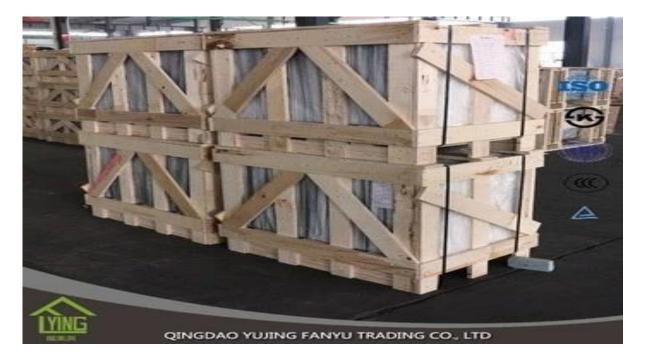

## Qingdao Fanyu whlesale multi-layers laminated glass

| Thickness   | 6.38mm, 8.38mm, 10.38mm, 12.38mm, 8.76mm, 10.76mm, 12.76mm      |
|-------------|-----------------------------------------------------------------|
| Size        | 1830x2440mm, 2134x3300mm.                                       |
| Form        | Flat, round, oval, etc.                                         |
| Color       | Clear, ultra light, etc.                                        |
| Application | windows, curtain wall, skylight, sky bridge, furniture, kitchen |
| Packaging   | Wooden crates, waterproof paper and iron straps.                |
| Delivery    | within 30 days after confirm the order.                         |





### Packaging:

Wooden crates, waterproof paper and iron straps.



## Delivery:

within 30 days after confirm the order.

#### Contact us:

# Contacts: Ms.Daisy Zhang sales Qingdao Yujing Fanyu Trading Co., Ltd.



iny2568148290



+8617854286292



daisy@yujinggroup.cn



cn1511737723



daisy@yujinggroup.cn