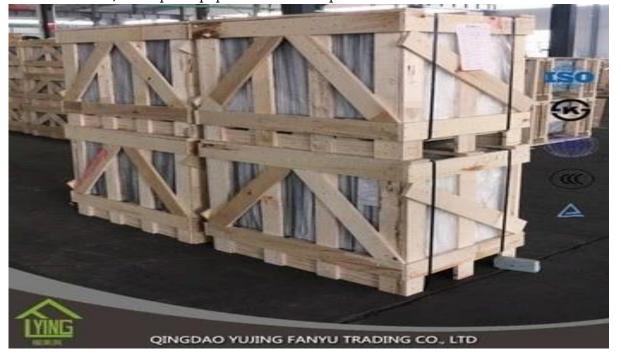

## Qingdao fanyu wholesale aluminum mirror thin aluminium mirror

| Thickness   | 2mm, 2.5mm, 2.7mm, 3 mm, 4 mm, 5 mm                      |
|-------------|----------------------------------------------------------|
| Size        | 2440x1830mm, 1830x1220mm, 1650x2200mm or customer's need |
| Form        | Flat, round, oval, etc.                                  |
| Color       | Clear, ultra light, etc.                                 |
| Application | home decorations                                         |
| Packaging   | Wooden crates, waterproof paper and iron straps.         |
| Delivery    | within 30 days after confirm the order.                  |





## Packaging:

Wooden crates, waterproof paper and iron straps.





## **Delivery**:

within 30 days after confirm the order.

## Contact us:

Contacts: Ms.Daisy Zhang sales Qingdao Yujing Fanyu Trading Co., Ltd.