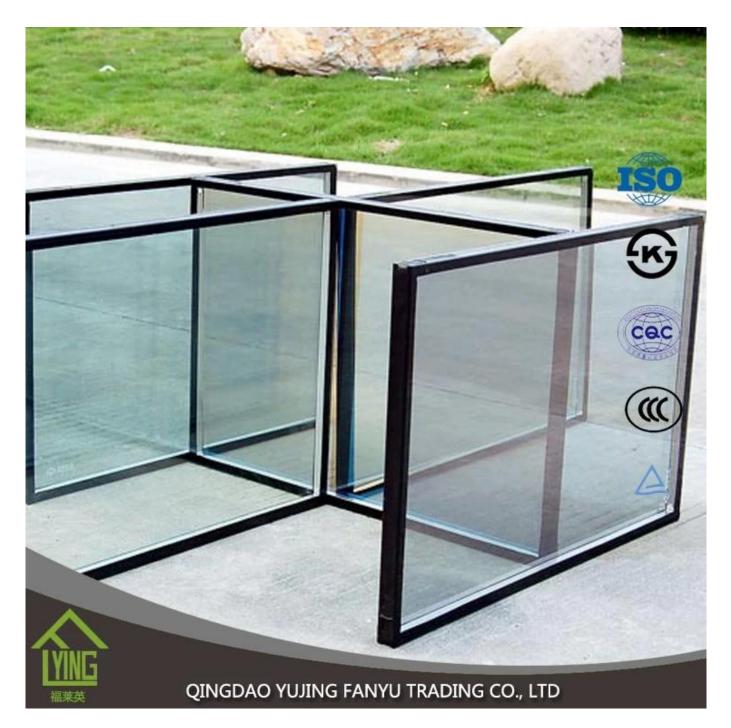

# **Tempered Laminated Glass**

#### 2mm - 19mm tempered laminated glass

Type:Float Glass

Color:Clear,bule,grey,milk white,etc.

Thickness:as you demand

Product name: Yujing laminated glass

Size:1830\*2440mm,21348\*3300mm

Application:sky bridges,curtain wall, Windows,etc.

Material:glass