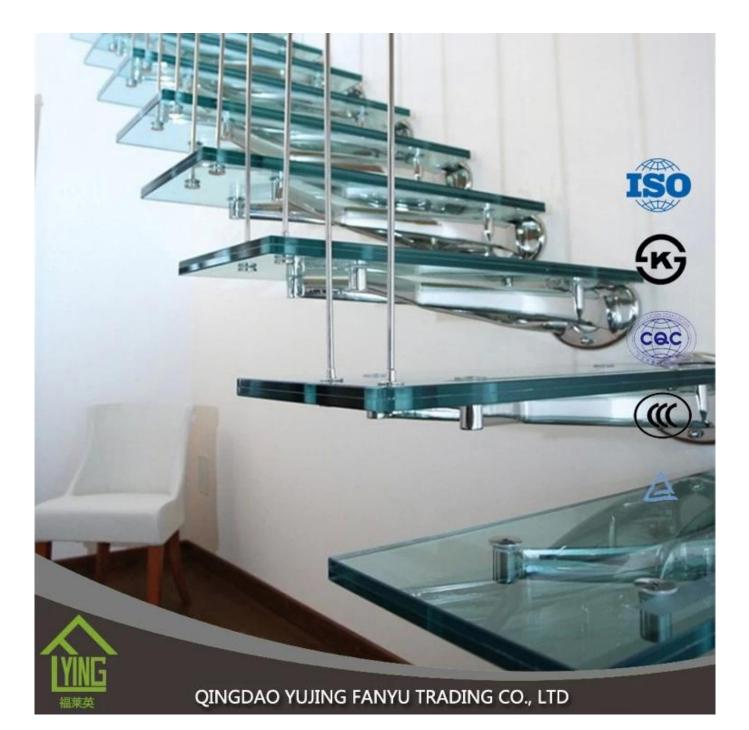

# **Tempered Laminated Glass**

#### 2mm - 19mm tempered laminated glass

Type:Float Glass

Color:Clear,bule,grey,milk white,etc.

Thickness:as you demand

Product name: Yujing laminated glass

Size:1830\*2440mm,21348\*3300mm

Application:sky bridges,curtain wall, Windows,etc.

Material:glass