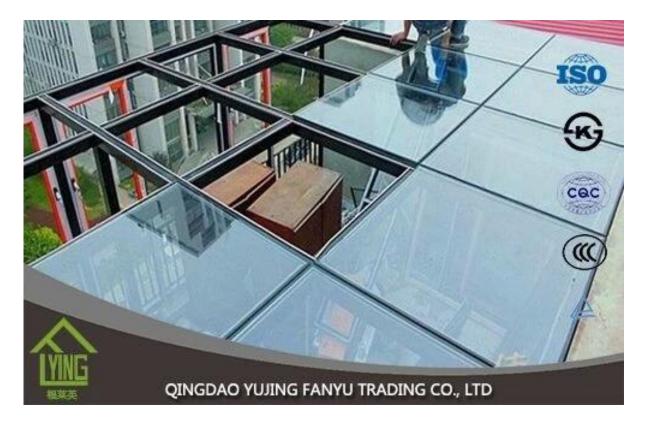

# Sale 4mm-6mm dark green reflective glass in China

| Thickness   | 4mm, 5mm, 6mm, 8mm, 10mm, 12mm                   |
|-------------|--------------------------------------------------|
| Size        | 1830x2440mm, 2134x3300mm.                        |
| Form        | Flat, round, oval, etc.                          |
| Color       | Clear, ultra light, etc.                         |
| Application | windows, building, etc.                          |
| Packaging   | Wooden crates, waterproof paper and iron straps. |
| Delivery    | within 30 days after confirm the order.          |