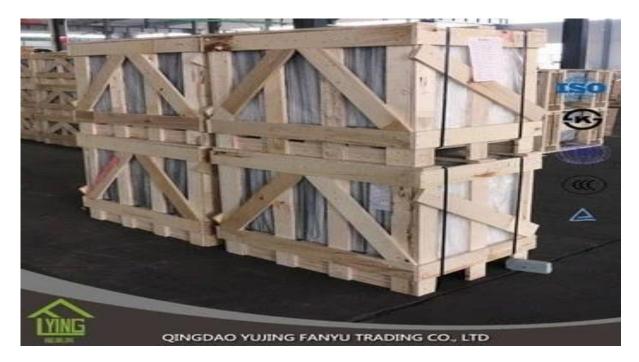

# Sale 4mm-6mm dark green reflective glass in China

| Thickness   | 4mm, 5mm, 6mm, 8mm, 10mm, 12mm                   |
|-------------|--------------------------------------------------|
| Size        | 1830x2440mm, 2134x3300mm.                        |
| Form        | Flat, round, oval, etc.                          |
| Color       | Clear, ultra light, etc.                         |
| Application | windows, building, etc.                          |
| Packaging   | Wooden crates, waterproof paper and iron straps. |
| Delivery    | within 30 days after confirm the order.          |





### Packaging:

Wooden crates, waterproof paper and iron straps.



## **Delivery**:

within 30 days after confirm the order.

### Contact us:

# Contacts: Ms.Daisy Zhang sales Qingdao Yujing Fanyu Trading Co., Ltd.



iny2568148290



+8617854286292



S daisy@yujinggroup.cn is cn1511737723





🛯 daisy@yujinggroup.cn \, 🤗 2568148290