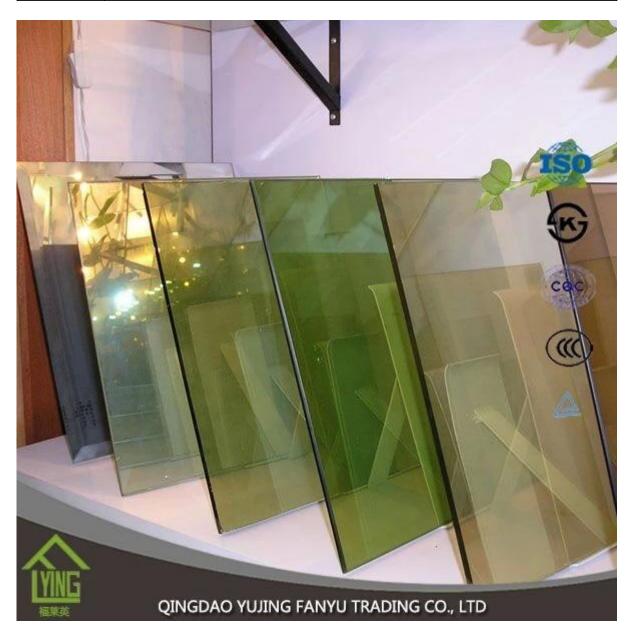

# Sale 4mm-6mm dark green reflective glass in China

| Thickness   | 4mm, 5mm, 6mm, 8mm, 10mm, 12mm                   |
|-------------|--------------------------------------------------|
| Size        | 1830x2440mm, 2134x3300mm.                        |
| Form        | Flat, round, oval, etc.                          |
| Color       | Clear, ultra light, etc.                         |
| Application | windows, building, etc.                          |
| Packaging   | Wooden crates, waterproof paper and iron straps. |
| Delivery    | within 30 days after confirm the order.          |