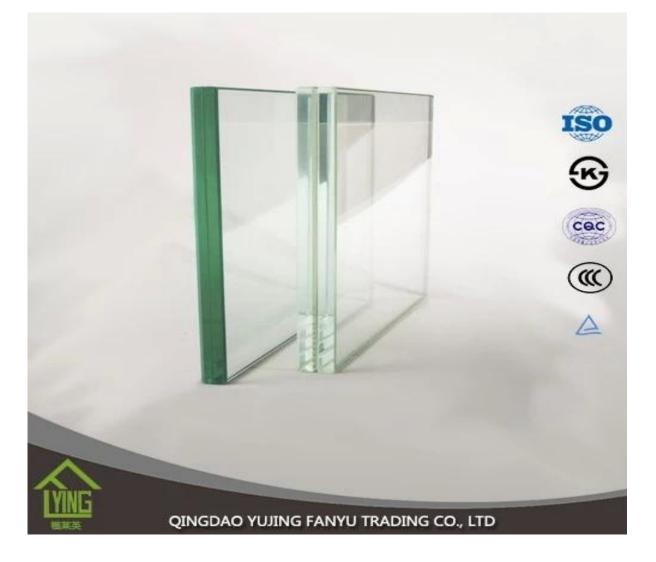

## Sale laminated glass price per square metre

| Thickness   | 6.38mm, 8.38mm, 10.38mm, 12.38mm, 8.76mm, 10.76mm, 12.76mm      |
|-------------|-----------------------------------------------------------------|
| Size        | 1830x2440mm, 2134x3300mm.                                       |
| Form        | Flat, round, oval, etc.                                         |
| Color       | Clear, ultra light, etc.                                        |
| Application | windows, curtain wall, skylight, sky bridge, furniture, kitchen |
| Packaging   | Wooden crates, waterproof paper and iron straps.                |
| Delivery    | within 30 days after confirm the order.                         |