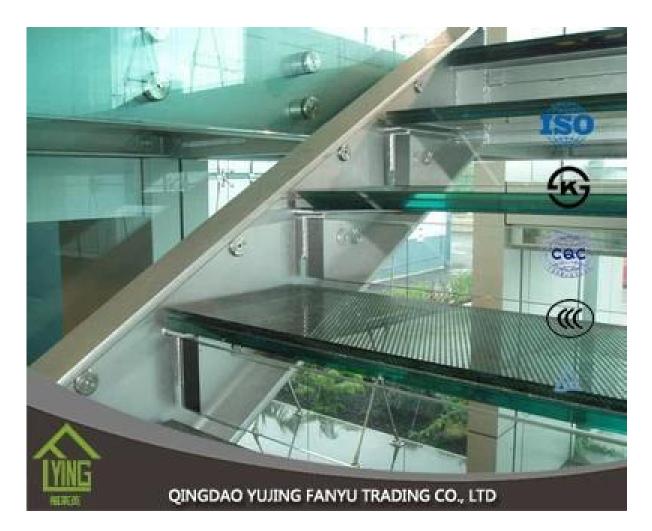

## Sale laminated glass price per square metre

| Thickness   | 6.38mm, 8.38mm, 10.38mm, 12.38mm, 8.76mm, 10.76mm, 12.76mm      |
|-------------|-----------------------------------------------------------------|
| Size        | 1830x2440mm, 2134x3300mm.                                       |
| Form        | Flat, round, oval, etc.                                         |
| Color       | Clear, ultra light, etc.                                        |
| Application | windows, curtain wall, skylight, sky bridge, furniture, kitchen |
| Packaging   | Wooden crates, waterproof paper and iron straps.                |
| Delivery    | within 30 days after confirm the order.                         |