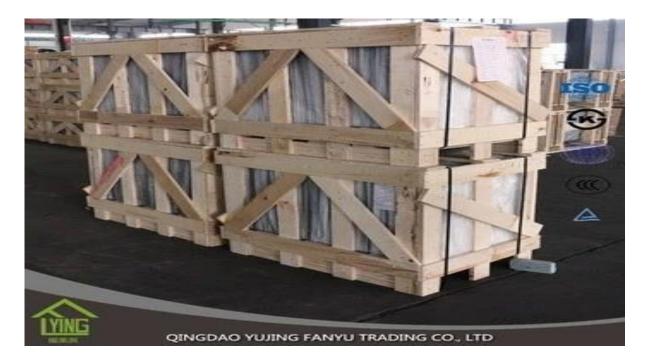

# Shandong factory whlesale 5mm gold reflective glass for building materials

| Thickness   | 4mm, 5mm, 6mm, 8mm, 10mm, 12mm                   |
|-------------|--------------------------------------------------|
| Size        | 1830x2440mm, 2134x3300mm.                        |
| Form        | Flat, round, oval, etc.                          |
| Color       | Clear, ultra light, etc.                         |
| Application | windows, building, etc.                          |
| Packaging   | Wooden crates, waterproof paper and iron straps. |
| Delivery    | within 30 days after confirm the order.          |





#### Packaging:

Wooden crates, waterproof paper and iron straps.



### **Delivery**:

within 30 days after confirm the order.

#### Contact us:

## Contacts: Ms.Daisy Zhang sales Qingdao Yujing Fanyu Trading Co., Ltd.