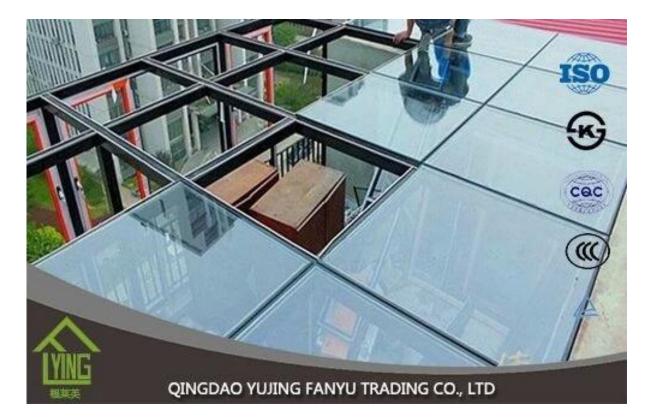

# Shandong factory whlesale 5mm gold reflective glass for building materials

| Thickness   | 4mm, 5mm, 6mm, 8mm, 10mm, 12mm                   |
|-------------|--------------------------------------------------|
| Size        | 1830x2440mm, 2134x3300mm.                        |
| Form        | Flat, round, oval, etc.                          |
| Color       | Clear, ultra light, etc.                         |
| Application | windows, building, etc.                          |
| Packaging   | Wooden crates, waterproof paper and iron straps. |
| Delivery    | within 30 days after confirm the order.          |