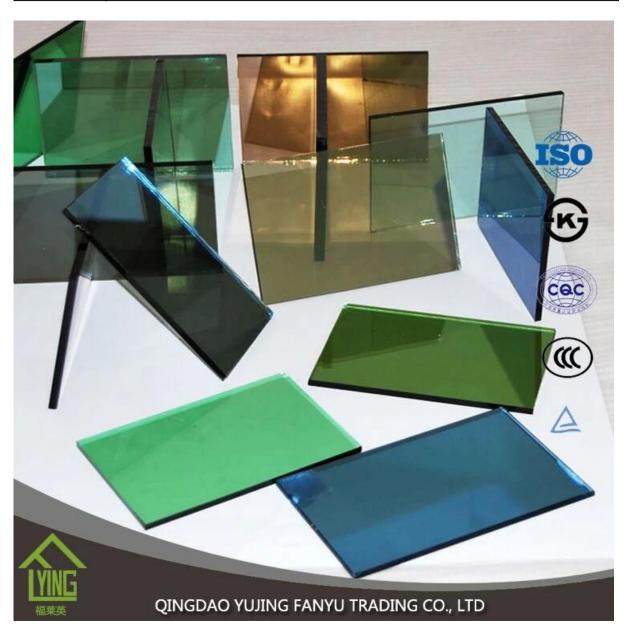

# Shandong factory whlesale 5mm gold reflective glass for building materials

| Thickness   | 4mm, 5mm, 6mm, 8mm, 10mm, 12mm                   |
|-------------|--------------------------------------------------|
| Size        | 1830x2440mm, 2134x3300mm.                        |
| Form        | Flat, round, oval, etc.                          |
| Color       | Clear, ultra light, etc.                         |
| Application | windows, building, etc.                          |
| Packaging   | Wooden crates, waterproof paper and iron straps. |
| Delivery    | within 30 days after confirm the order.          |