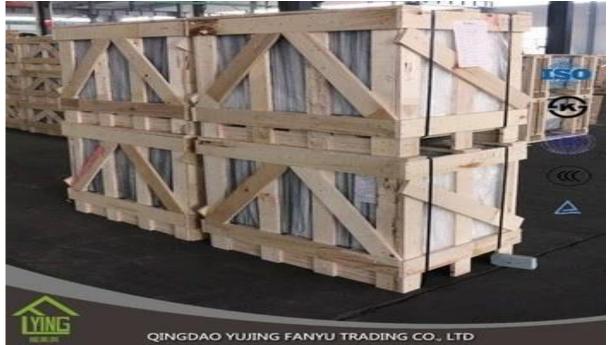

# Shandong factory wholesale Double Coated aluminum mirrored plate

| Thickness   | 2mm, 2.5mm, 2.7mm, 3 mm, 4 mm, 5 mm                      |
|-------------|----------------------------------------------------------|
| Size        | 2440x1830mm, 1830x1220mm, 1650x2200mm or customer's need |
| Form        | Flat, round, oval, etc.                                  |
| Color       | Clear, ultra light, etc.                                 |
| Application | home decorations                                         |
| Packaging   | Wooden crates, waterproof paper and iron straps.         |
| Delivery    | within 30 days after confirm the order.                  |

### Packaging:

Wooden crates, waterproof paper and iron straps.