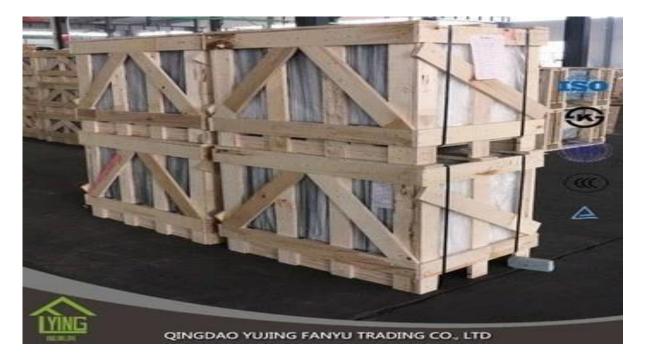

## Shuguang manufacture wholesale laminated glass door 19mm

| Thickness   | 6.38mm, 8.38mm, 10.38mm, 12.38mm, 8.76mm, 10.76mm, 12.76mm      |
|-------------|-----------------------------------------------------------------|
| Size        | 1830x2440mm, 2134x3300mm.                                       |
| Form        | Flat, round, oval, etc.                                         |
| Color       | Clear, ultra light, etc.                                        |
| Application | windows, curtain wall, skylight, sky bridge, furniture, kitchen |
| Packaging   | Wooden crates, waterproof paper and iron straps.                |
| Delivery    | within 30 days after confirm the order.                         |





### Packaging:

Wooden crates, waterproof paper and iron straps.



## Delivery:

within 30 days after confirm the order.

#### Contact us:

# Contacts: Ms.Daisy Zhang sales Qingdao Yujing Fanyu Trading Co., Ltd.



iny2568148290



+8617854286292



daisy@yujinggroup.cn



cn1511737723



daisy@yujinggroup.cn