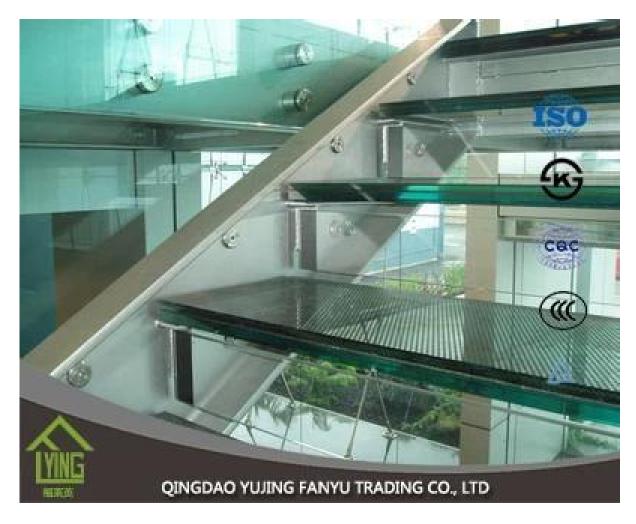

## Shuguang manufacture wholesale laminated glass door 19mm

| Thickness   | 6.38mm, 8.38mm, 10.38mm, 12.38mm, 8.76mm, 10.76mm, 12.76mm      |
|-------------|-----------------------------------------------------------------|
| Size        | 1830x2440mm, 2134x3300mm.                                       |
| Form        | Flat, round, oval, etc.                                         |
| Color       | Clear, ultra light, etc.                                        |
| Application | windows, curtain wall, skylight, sky bridge, furniture, kitchen |
| Packaging   | Wooden crates, waterproof paper and iron straps.                |
| Delivery    | within 30 days after confirm the order.                         |