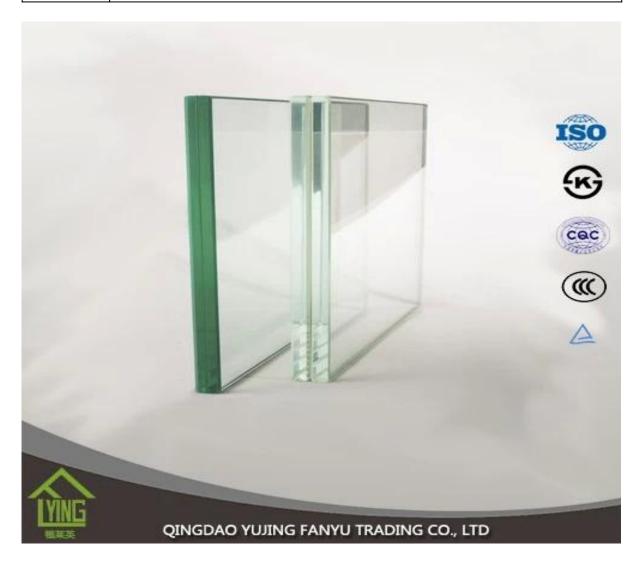

## Shuguang manufacture wholesale laminated glass door 19mm

| Thickness   | 6.38mm, 8.38mm, 10.38mm, 12.38mm, 8.76mm, 10.76mm, 12.76mm      |
|-------------|-----------------------------------------------------------------|
| Size        | 1830x2440mm, 2134x3300mm.                                       |
| Form        | Flat, round, oval, etc.                                         |
| Color       | Clear, ultra light, etc.                                        |
| Application | windows, curtain wall, skylight, sky bridge, furniture, kitchen |
| Packaging   | Wooden crates, waterproof paper and iron straps.                |
| Delivery    | within 30 days after confirm the order.                         |