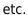

## **Product: Silver Mirror**

Material: High quality clear float glass; Silver; Italy FENZI paint

Thickness: 2 mm, 3 mm, 4 mm, 5 mm, 6 mm

Glass Color: Clear, Grey Euro, Euro bronze, golden bronze

Paint Colour: Grey, yellow, green, etc.

Edgeworks: Round edge / Pencil edge / C-region; The flat edge / bevelled edge, etc. Form: Unframed, cut at the request of the customer, as round, square, rectangular, etc. Size:  $1650 \times 2200 \text{mm}$ ,  $1830 \times 1220 \text{mm}$ ,  $1830 \times 2440 \text{mm}$ ,  $2134 \times 3300 \text{mm}$  or customized