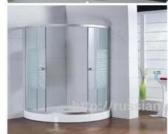

Tempered glass is widely used to window, door, railing, partition, shower, table top, ect.

| Product      | Tempered Glass                                                            |
|--------------|---------------------------------------------------------------------------|
| Thickness    | 3mm, 4mm, 5mm, 6mm, 8mm, 10mm, 12mm                                       |
| Shape        | Round, oval, square, rectangular, etc.                                    |
| Color        | Clear, grey, bronze, etc.                                                 |
| Size         | Min. size: 200 x 400mm, max size: 2400 x 7000mm or customized             |
| OEM service  | Available in shape, size,color, etc.                                      |
| Application  | Building, furniture, frame-less door, shower enclosures, table tops, etc. |
| Payment Term | ТЛ, UC, etc.                                                              |
| Certificates | CCC, etc.                                                                 |
|              |                                                                           |