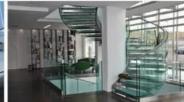

Tempered glass is widely used to window, door, railing, partition, shower, table top, ect.

| Product      | Tempered Glass                                                            |
|--------------|---------------------------------------------------------------------------|
| Thickness    | 3mm, 4mm, 5mm, 6mm, 8mm, 10mm, 12mm                                       |
| Shape        | Round, oval, square, rectangular, etc.                                    |
| Color        | Clear, grey, bronze, etc.                                                 |
| Size         | Min. size: 200 x 400mm, max size: 2400 x 7000mm or customized             |
| OEM service  | Available in shape, size,color, etc.                                      |
| Application  | Building, furniture, frame-less door, shower enclosures, table tops, etc. |
| Payment Term | ТЛ, UC, etc.                                                              |
| Certificates | CCC, etc.                                                                 |
|              |                                                                           |