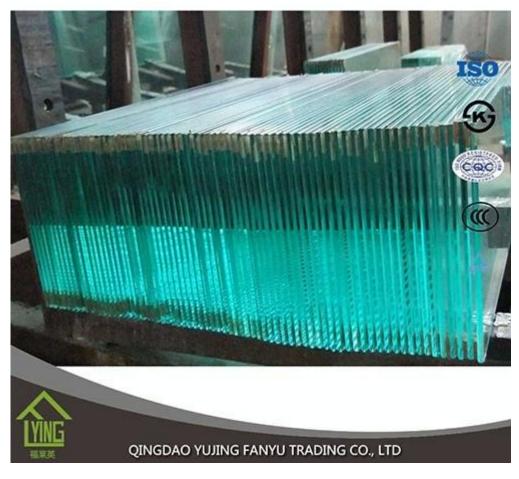

Tempered glass (toughened glass) 4-5 times stronger than annealed glass of equal thickness. Yujing tempered glass is a kind of safety glass that is very popular in building, decoration and automobile field. All work done on glass (beveling, cutting, bending, etc) must be done before tempering.

Tempered glass is widely used to window, door, railing, partition, shower, table top, ect.

| Product      | Tempered Glass                                                            |
|--------------|---------------------------------------------------------------------------|
| Thickness    | 3mm, 4mm, 5mm, 6mm, 8mm, 10mm, 12mm                                       |
| Shape        | Round, oval, square, rectangular, etc.                                    |
| Color        | Clear, grey, bronze, etc.                                                 |
| Size         | Min. size: 200 x 400mm, max size: 2400 x 7000mm or customized             |
| OEM service  | Available in shape, size,color, etc.                                      |
| Application  | Building, furniture, frame-less door, shower enclosures, table tops, etc. |
| Payment Term | ТЛ, UC, etc.                                                              |
| Certificates | CCC, etc.                                                                 |
|              |                                                                           |