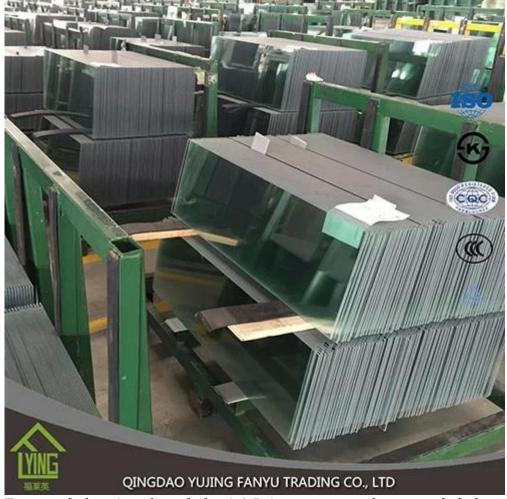

Tempered glass (toughened glass) 4-5 times stronger than annealed glass of equal thickness. Yujing tempered glass is a kind of safety glass that is very popular in building, decoration and automobile field. All work done on glass (beveling, cutting, bending, etc) must be done before tempering.

Tempered glass is widely used to window, door, railing, partition, shower, table top, ect.

| Product      | Tempered Glass                                                            |
|--------------|---------------------------------------------------------------------------|
| Thickness    | 3mm, 4mm, 5mm, 6mm, 8mm, 10mm, 12mm                                       |
| Shape        | Round, oval, square, rectangular, etc.                                    |
| Color        | Clear, grey, bronze, etc.                                                 |
| Size         | Min. size: 200 x 400mm, max size: 2400 x 7000mm or customized             |
| OEM service  | Available in shape, size,color, etc.                                      |
| Application  | Building, furniture, frame-less door, shower enclosures, table tops, etc. |
| Payment Term | ТЛ, UC, etc.                                                              |
| Certificates | CCC, etc.                                                                 |
|              |                                                                           |