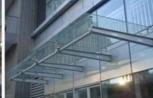

Tempered glass is widely used to window, door, railing, partition, shower, table top, ect.

| Product      | Tempered Glass                                                            |
|--------------|---------------------------------------------------------------------------|
| Thickness    | 3mm, 4mm, 5mm, 6mm, 8mm, 10mm, 12mm                                       |
| Shape        | Round, oval, square, rectangular, etc.                                    |
| Color        | Clear, grey, bronze, etc.                                                 |
| Size         | Min. size: 200 x 400mm, max size: 2400 x 7000mm or customized             |
| OEM service  | Available in shape, size,color, etc.                                      |
| Application  | Building, furniture, frame-less door, shower enclosures, table tops, etc. |
| Payment Term | ТЛ, UC, etc.                                                              |
| Certificates | CCC, etc.                                                                 |
|              |                                                                           |