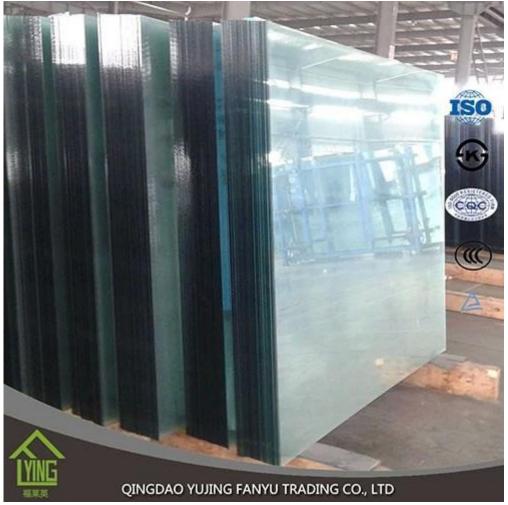

Tempered glass (toughened glass) 4-5 times stronger than annealed glass of equal thickness. Yujing tempered glass is a kind of safety glass that is very popular in building, decoration and automobile field. All work done on glass (beveling, cutting, bending, etc) must be done before tempering.

Tempered glass is widely used to window, door, railing, partition, shower, table top, ect.

| Product      | Tempered Glass                                                            |
|--------------|---------------------------------------------------------------------------|
| Thickness    | 3mm, 4mm, 5mm, 6mm, 8mm, 10mm, 12mm                                       |
| Shape        | Round, oval, square, rectangular, etc.                                    |
| Color        | Clear, grey, bronze, etc.                                                 |
| Size         | Min. size: 200 x 400mm, max size: 2400 x 7000mm or customized             |
| OEM service  | Available in shape, size,color, etc.                                      |
| Application  | Building, furniture, frame-less door, shower enclosures, table tops, etc. |
| Payment Term | ТЛ, UC, etc.                                                              |
| Certificates | CCC, etc.                                                                 |
|              |                                                                           |