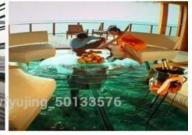

Tempered glass is widely used to window, door, railing, partition, shower, table top, ect.

| Product      | Tempered Glass                                                            |
|--------------|---------------------------------------------------------------------------|
| Thickness    | 3mm, 4mm, 5mm, 6mm, 8mm, 10mm, 12mm                                       |
| Shape        | Round, oval, square, rectangular, etc.                                    |
| Color        | Clear, grey, bronze, etc.                                                 |
| Size         | Min. size: 200 x 400mm, max size: 2400 x 7000mm or customized             |
| OEM service  | Available in shape, size,color, etc.                                      |
| Application  | Building, furniture, frame-less door, shower enclosures, table tops, etc. |
| Payment Term | ТЛ, UC, etc.                                                              |
| Certificates | CCC, etc.                                                                 |
|              |                                                                           |