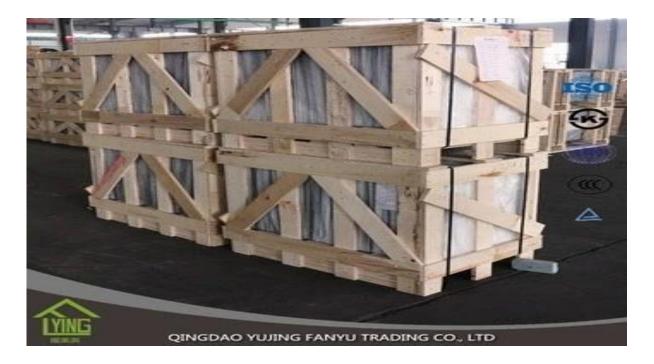

## **Supplier wholesale 5mm sheet glass**

| Thickness   | 3 mm, 4 mm, 5 mm, 6 mm                                 |
|-------------|--------------------------------------------------------|
| Size        | 1220x1830mm, 1524x2134mm, 1830x2440mm                  |
| Form        | Flat, round, oval, etc.                                |
| Color       | Clear, ultra light, etc.                               |
| Application | mirror, architecture, furniture and decoration, frame. |
| Packaging   | Wooden crates, waterproof paper and iron straps.       |
| Delivery    | within 30 days after confirm the order.                |





## Packaging:

Wooden crates, waterproof paper and iron straps.



## Delivery:

within 30 days after confirm the order.

## Contact us:

Contacts: Ms.Daisy Zhang sales
Qingdao Yujing Fanyu Trading Co., Ltd.



iny2568148290



+8617854286292



daisy@yujinggroup.cn



cn1511737723



daisy@yujinggroup.cn



2568148290