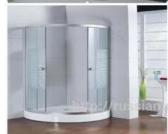

Tempered glass (toughened glass) 4-5 times stronger than annealed glass of equal thickness. Yujing tempered glass is a kind of safety glass that is very popular in building, decoration and automobile field. All work done on glass (beveling, cutting, bending, etc) must be done before tempering.

| Product      | Tempered Glass                                                            |
|--------------|---------------------------------------------------------------------------|
| Thickness    | 3mm, 4mm, 5mm, 6mm, 8mm, 10mm, 12mm                                       |
| Shape        | Round, oval, square, rectangular, etc.                                    |
| Color        | Clear, grey, bronze, etc.                                                 |
| Size         | Min. size: 200 x 400mm, max size: 2400 x 7000mm or customized             |
| OEM service  | Available in shape, size,color, etc.                                      |
| Application  | Building, furniture, frame-less door, shower enclosures, table tops, etc. |
| Payment Term | ТЛ, UC, etc.                                                              |
| Certificates | CCC, etc.                                                                 |
|              |                                                                           |