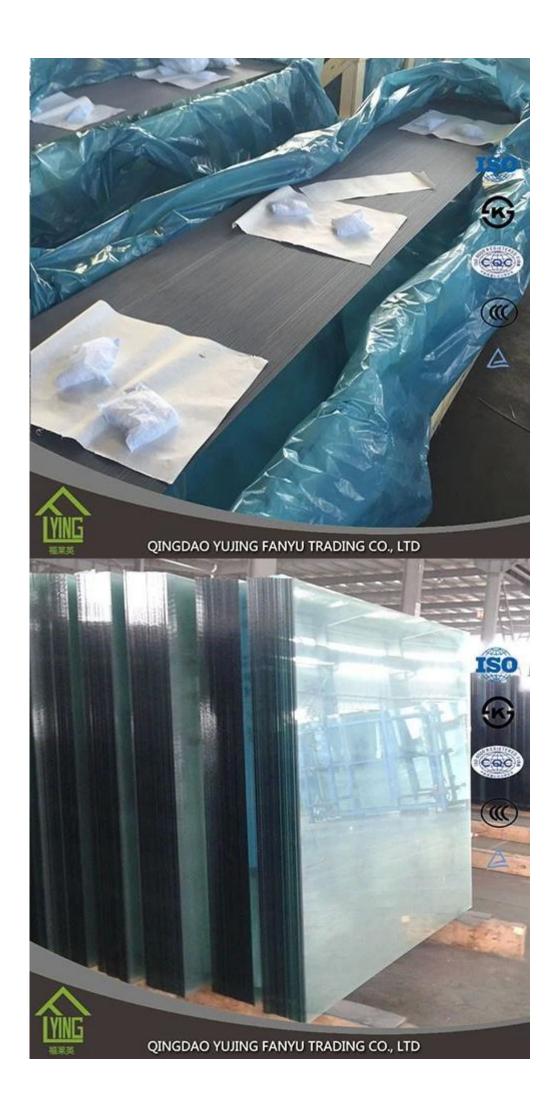

Tempered glass (toughened glass) 4-5 times stronger than annealed glass of equal thickness. Yujing tempered glass is a kind of safety glass that is very popular in building, decoration and automobile field. All work done on glass (beveling, cutting, bending, etc) must be done before tempering.

| Product      | Tempered Glass                                                            |
|--------------|---------------------------------------------------------------------------|
| Thickness    | 3mm, 4mm, 5mm, 6mm, 8mm, 10mm, 12mm                                       |
| Shape        | Round, oval, square, rectangular, etc.                                    |
| Color        | Clear, grey, bronze, etc.                                                 |
| Size         | Min. size: 200 x 400mm, max size: 2400 x 7000mm or customized             |
| OEM service  | Available in shape, size,color, etc.                                      |
| Application  | Building, furniture, frame-less door, shower enclosures, table tops, etc. |
| Payment Term | ТЛ, UC, etc.                                                              |
| Certificates | CCC, etc.                                                                 |
|              |                                                                           |