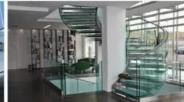

Tempered glass (toughened glass) 4-5 times stronger than annealed glass of equal thickness. Yujing tempered glass is a kind of safety glass that is very popular in building, decoration and automobile field. All work done on glass (beveling, cutting, bending, etc) must be done before tempering.

| Product      | Tempered Glass                                                            |
|--------------|---------------------------------------------------------------------------|
| Thickness    | 3mm, 4mm, 5mm, 6mm, 8mm, 10mm, 12mm                                       |
| Shape        | Round, oval, square, rectangular, etc.                                    |
| Color        | Clear, grey, bronze, etc.                                                 |
| Size         | Min. size: 200 x 400mm, max size: 2400 x 7000mm or customized             |
| OEM service  | Available in shape, size,color, etc.                                      |
| Application  | Building, furniture, frame-less door, shower enclosures, table tops, etc. |
| Payment Term | ТЛ, UC, etc.                                                              |
| Certificates | CCC, etc.                                                                 |
|              |                                                                           |