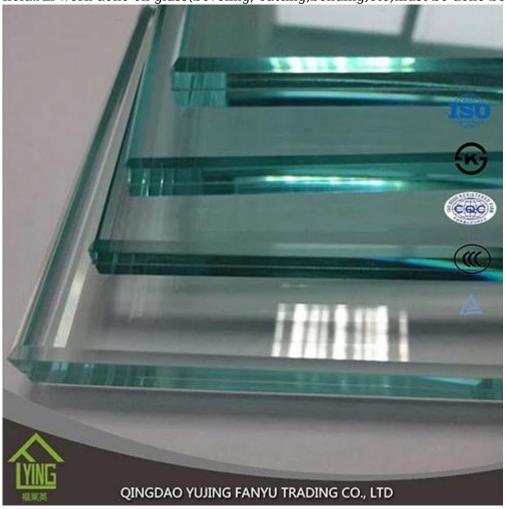

Tempered glass (toughened glass) 4-5 times stronger than annealed glass of equal thickness. Yujing tempered glass is a kind of safety glass that is very popular in building, decoration and automobile field. All work done on glass (beveling, cutting, bending, etc) must be done before tempering.

| Product      | Tempered Glass                                                            |
|--------------|---------------------------------------------------------------------------|
| Thickness    | 3mm, 4mm, 5mm, 6mm, 8mm, 10mm, 12mm                                       |
| Shape        | Round, oval, square, rectangular, etc.                                    |
| Color        | Clear, grey, bronze, etc.                                                 |
| Size         | Min. size: 200 x 400mm, max size: 2400 x 7000mm or customized             |
| OEM service  | Available in shape, size,color, etc.                                      |
| Application  | Building, furniture, frame-less door, shower enclosures, table tops, etc. |
| Payment Term | ТЛ, UC, etc.                                                              |
| Certificates | CCC, etc.                                                                 |
|              |                                                                           |