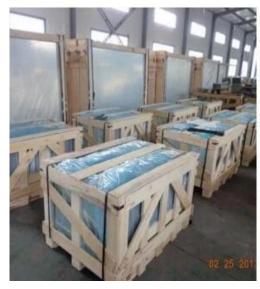

Tempered glass (toughened glass) 4-5 times stronger than annealed glass of equal thickness. Yujing tempered glass is a kind of safety glass that is very popular in building, decoration and automobile field. All work done on glass (beveling, cutting, bending, etc) must be done before tempering.