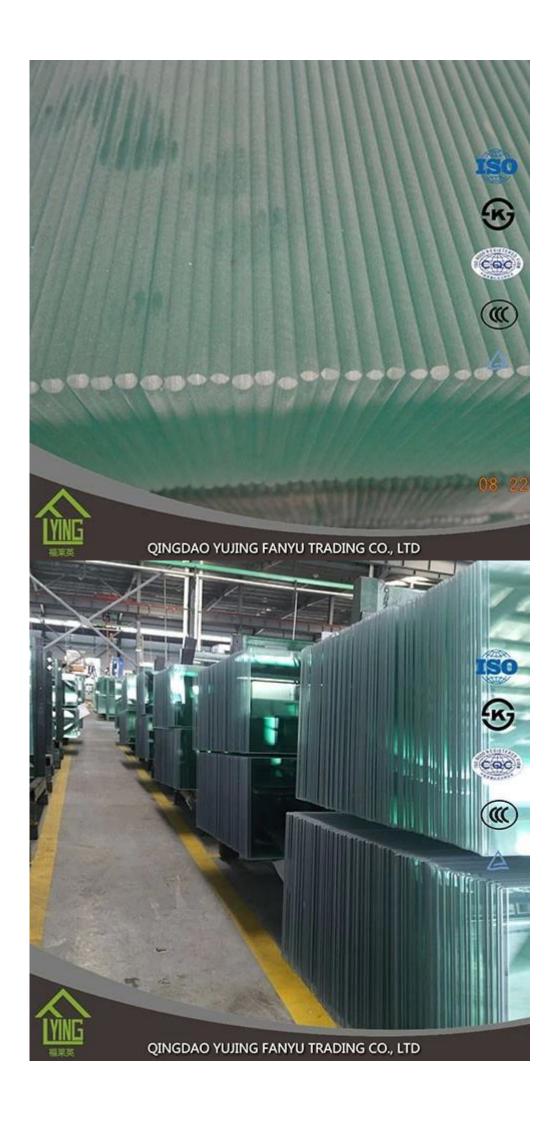

Tempered glass (toughened glass) 4-5 times stronger than annealed glass of equal thickness. Yujing tempered glass is a kind of safety glass that is very popular in building, decoration and automobile field. All work done on glass (beveling, cutting, bending, etc) must be done before tempering.

| Product      | Tempered Glass                                                            |
|--------------|---------------------------------------------------------------------------|
| Thickness    | 3mm, 4mm, 5mm, 6mm, 8mm, 10mm, 12mm                                       |
| Shape        | Round, oval, square, rectangular, etc.                                    |
| Color        | Clear, grey, bronze, etc.                                                 |
| Size         | Min. size: 200 x 400mm, max size: 2400 x 7000mm or customized             |
| OEM service  | Available in shape, size,color, etc.                                      |
| Application  | Building, furniture, frame-less door, shower enclosures, table tops, etc. |
| Payment Term | ТЛ, UC, etc.                                                              |
| Certificates | CCC, etc.                                                                 |
|              |                                                                           |