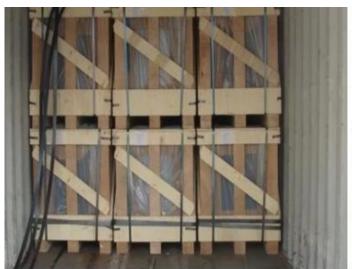

Tempered glass (toughened glass) 4-5 times stronger than annealed glass of equal thickness. Yujing tempered glass is a kind of safety glass that is very popular in building, decoration and automobile field. All work done on glass (beveling, cutting, bending, etc) must be done before tempering.