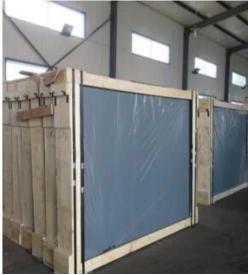

Tempered glass (toughened glass) 4-5 times stronger than annealed glass of equal thickness. Yujing tempered glass is a kind of safety glass that is very popular in building, decoration and automobile field. All work done on glass (beveling, cutting, bending, etc) must be done before tempering.