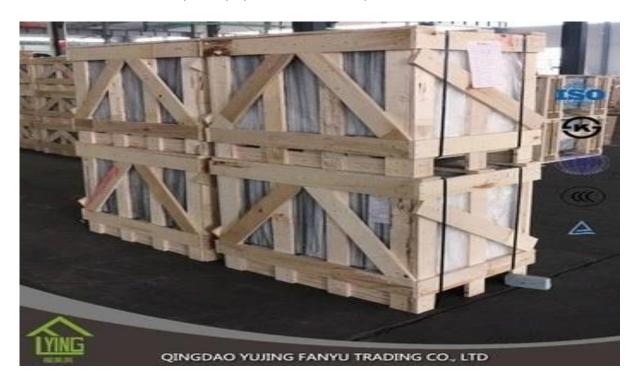

# **Tempered glass factory in China**

| Thickness   | 3 mm, 4 mm, 5 mm,6mm, 8mm,10mm, 12mm                     |
|-------------|----------------------------------------------------------|
| Size        | 2440x1830mm, 1830x1220mm, 1650x2200mm or customer's need |
| Form        | Flat, round, oval, etc.                                  |
| Color       | Clear, ultra light, etc.                                 |
| Application | storefronts, frameless facades, skylights, railings      |
| Packaging   | Wooden crates, waterproof paper and iron straps.         |
| Delivery    | within 30 days after confirm the order.                  |





### Packaging:

Wooden crates, waterproof paper and iron straps.



## Delivery:

within 30 days after confirm the order.

#### Contact us:

# Contacts: Ms.Daisy Zhang sales Qingdao Yujing Fanyu Trading Co., Ltd.



iny2568148290



+8617854286292



daisy@yujinggroup.cn



cn1511737723



daisy@yujinggroup.cn