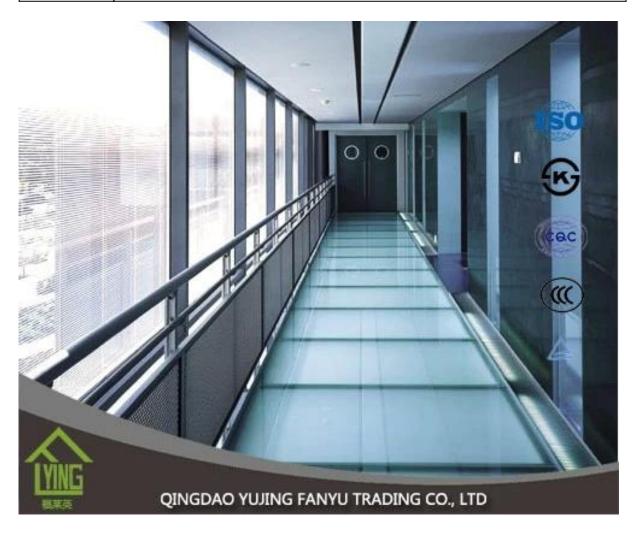

# **Tempered glass factory in China**

| Thickness   | 3 mm, 4 mm, 5 mm,6mm, 8mm,10mm, 12mm                     |
|-------------|----------------------------------------------------------|
| Size        | 2440x1830mm, 1830x1220mm, 1650x2200mm or customer's need |
| Form        | Flat, round, oval, etc.                                  |
| Color       | Clear, ultra light, etc.                                 |
| Application | storefronts, frameless facades, skylights, railings      |
| Packaging   | Wooden crates, waterproof paper and iron straps.         |
| Delivery    | within 30 days after confirm the order.                  |