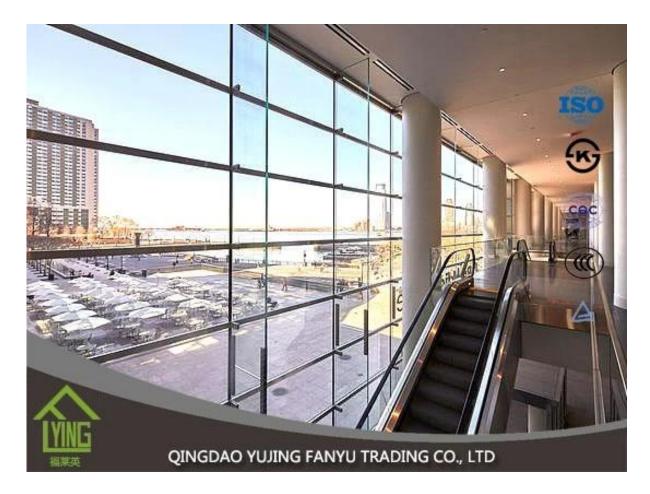

# **Tempered glass factory in China**

| Thickness   | 3 mm, 4 mm, 5 mm,6mm, 8mm,10mm, 12mm                     |
|-------------|----------------------------------------------------------|
| Size        | 2440x1830mm, 1830x1220mm, 1650x2200mm or customer's need |
| Form        | Flat, round, oval, etc.                                  |
| Color       | Clear, ultra light, etc.                                 |
| Application | storefronts, frameless facades, skylights, railings      |
| Packaging   | Wooden crates, waterproof paper and iron straps.         |
| Delivery    | within 30 days after confirm the order.                  |