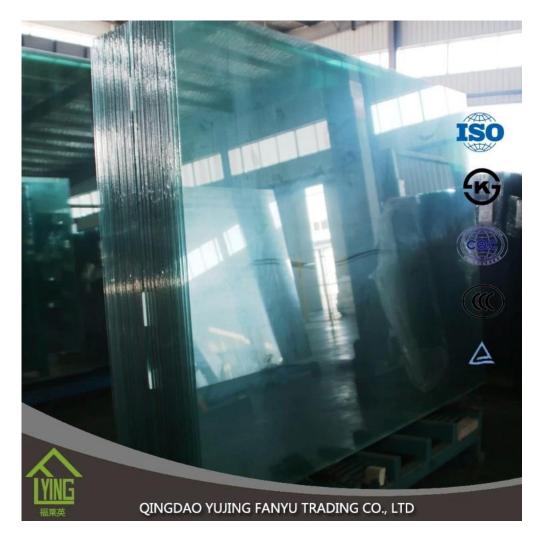

### **Product Description**

**Tempered glass** (toughened glass) 4-5 times stronger than annealed glass of equal thickness.Yujing tempered glass is a kind of safety glass that is very popular in building,decoration and automobile field.All work done on glass(beveling, cutting,bending,etc)must be done before tempering.

| 福菜英          | QINGDAO YUJING FANYU TRADING CO., LTD                                                                                                                                                                                                                                                                                                     |
|--------------|-------------------------------------------------------------------------------------------------------------------------------------------------------------------------------------------------------------------------------------------------------------------------------------------------------------------------------------------|
| Name         | Tempered glass used for building / window/door                                                                                                                                                                                                                                                                                            |
| Thickness    | 3mm, 4mm, 5mm, 6mm, 8mm ,10mm,12mm,14mm,16mm,18mm,19mmor customized                                                                                                                                                                                                                                                                       |
| Shape        | Round, oval, square, rectangular, etc.                                                                                                                                                                                                                                                                                                    |
| Color        | Clear, Green, Blue, etc.                                                                                                                                                                                                                                                                                                                  |
| Size         | 200 x 400mm, 2400 x 7000mm or customized                                                                                                                                                                                                                                                                                                  |
| Certificates | EC12150, CCC, etc.                                                                                                                                                                                                                                                                                                                        |
| advantage    | <ol> <li>High strength: above 4-5 times stronger than annealed glass of equal thickness</li> <li>Safety: Once breakage occurs, the glass disintegrates into small cubical fragments, which are relatively harmless to human body</li> <li>Excellence thermal stability, which can withstand 300°C abrupt change of temperature</li> </ol> |