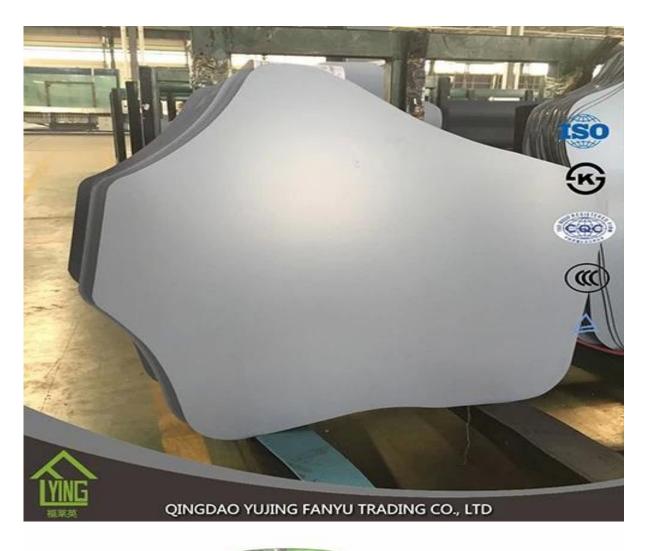

## The best wholesale prices quality processing mirror

| Thickness   | 3 mm, 4 mm, 5 mm, 6 mm, 8 mm, 10 mm              |
|-------------|--------------------------------------------------|
| Size        | 1220x1830mm, 1524x2134mm, 1830x2440mm            |
| Form        | Flat, round, oval, etc.                          |
| Color       | Clear, ultra light, etc.                         |
| Application | makeup mirror, wall mirror.                      |
| Packaging   | Wooden crates, waterproof paper and iron straps. |
| Delivery    | within 30 days after confirm the order.          |