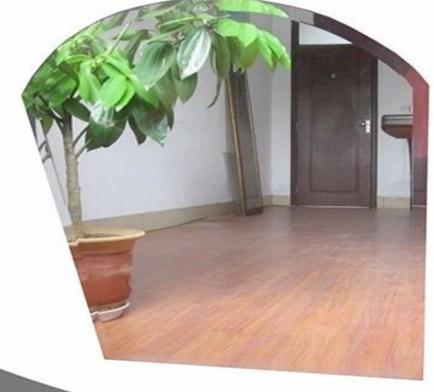

## The best wholesale prices quality processing mirror

| Thickness   | 3 mm, 4 mm, 5 mm, 6 mm, 8 mm, 10 mm              |
|-------------|--------------------------------------------------|
| Size        | 1220x1830mm, 1524x2134mm, 1830x2440mm            |
| Form        | Flat, round, oval, etc.                          |
| Color       | Clear, ultra light, etc.                         |
| Application | makeup mirror, wall mirror.                      |
| Packaging   | Wooden crates, waterproof paper and iron straps. |
| Delivery    | within 30 days after confirm the order.          |