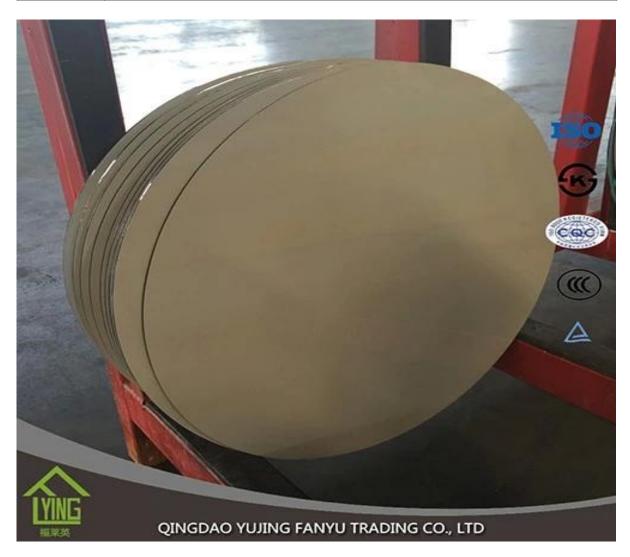

## The best wholesale prices quality processing mirror

| Thickness   | 3 mm, 4 mm, 5 mm, 6 mm, 8 mm, 10 mm              |
|-------------|--------------------------------------------------|
| Size        | 1220x1830mm, 1524x2134mm, 1830x2440mm            |
| Form        | Flat, round, oval, etc.                          |
| Color       | Clear, ultra light, etc.                         |
| Application | makeup mirror, wall mirror.                      |
| Packaging   | Wooden crates, waterproof paper and iron straps. |
| Delivery    | within 30 days after confirm the order.          |