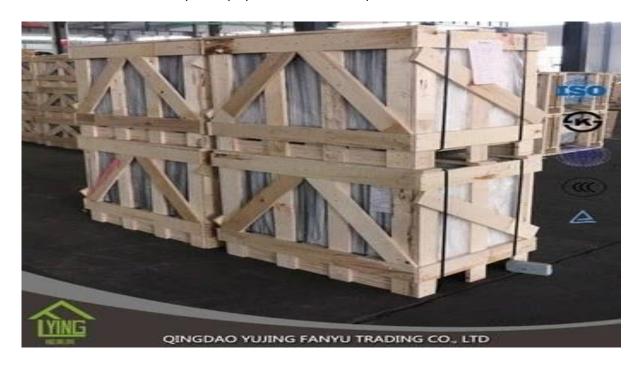

## The best wholesale prices quality processing mirror

| Thickness   | 3 mm, 4 mm, 5 mm, 6 mm, 8 mm, 10 mm              |
|-------------|--------------------------------------------------|
| Size        | 1220x1830mm, 1524x2134mm, 1830x2440mm            |
| Form        | Flat, round, oval, etc.                          |
| Color       | Clear, ultra light, etc.                         |
| Application | makeup mirror, wall mirror.                      |
| Packaging   | Wooden crates, waterproof paper and iron straps. |
| Delivery    | within 30 days after confirm the order.          |



















## Packaging:

Wooden crates, waterproof paper and iron straps.



## **Delivery**:

within 30 days after confirm the order.

## Contact us:

Contacts: Ms.Daisy Zhang sales
Qingdao Yujing Fanyu Trading Co., Ltd.





+8617854286292



daisy@yujinggroup.cn



cn1511737723



daisy@yujinggroup.cn



2568148290