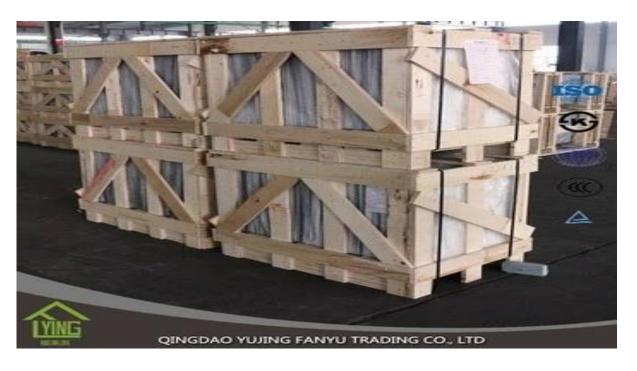

## Tinted Float Glass made in China building glass laminated color glass

| Thickness   | 4mm, 5mm, 6mm, 8mm, 10mm, 12mm                                  |
|-------------|-----------------------------------------------------------------|
| Size        | 1830x2440mm, 2134x3300mm.                                       |
| Form        | Flat, round, oval, etc.                                         |
| Color       | Clear, ultra light, etc.                                        |
| Application | windows, curtain wall, skylight, sky bridge, furniture, kitchen |
| Packaging   | Wooden crates, waterproof paper and iron straps.                |
| Delivery    | within 30 days after confirm the order.                         |





## Packaging:

Wooden crates, waterproof paper and iron straps.



## Delivery:

within 30 days after confirm the order.

## Contact us:

Contacts: Ms.Daisy Zhang sales
Qingdao Yujing Fanyu Trading Co., Ltd.



iny2568148290



+8617854286292



daisy@yujinggroup.cn



ss cn1511737723



daisy@yujinggroup.cn



2568148290