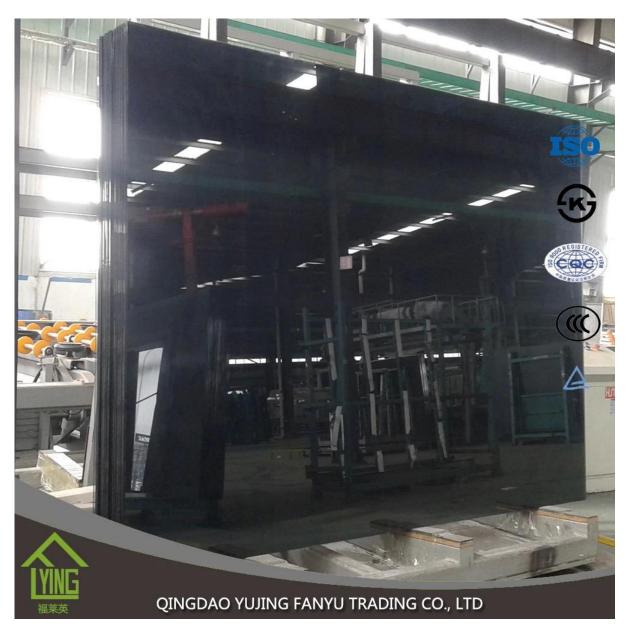

## Tinted Float Glass made in China building glass laminated color glass

| Thickness   | 4mm, 5mm, 6mm, 8mm, 10mm, 12mm                                  |
|-------------|-----------------------------------------------------------------|
| Size        | 1830x2440mm, 2134x3300mm.                                       |
| Form        | Flat, round, oval, etc.                                         |
| Color       | Clear, ultra light, etc.                                        |
| Application | windows, curtain wall, skylight, sky bridge, furniture, kitchen |
| Packaging   | Wooden crates, waterproof paper and iron straps.                |
| Delivery    | within 30 days after confirm the order.                         |