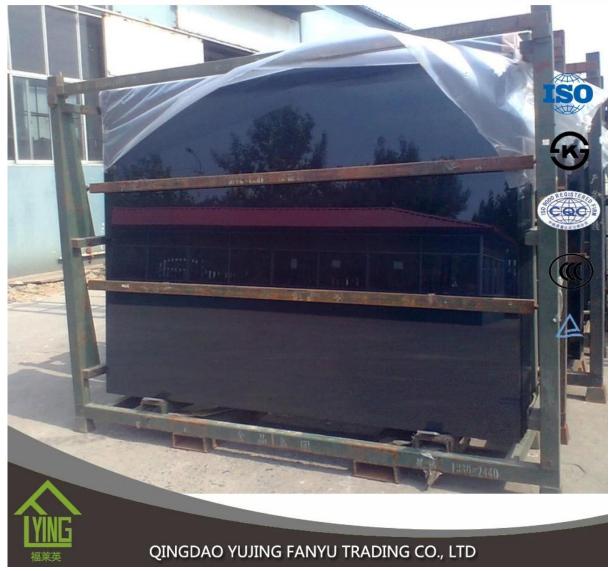

## Tinted Float Glass made in China building glass laminated color glass

| Thickness   | 4mm, 5mm, 6mm, 8mm, 10mm, 12mm                                  |
|-------------|-----------------------------------------------------------------|
| Size        | 1830x2440mm, 2134x3300mm.                                       |
| Form        | Flat, round, oval, etc.                                         |
| Color       | Clear, ultra light, etc.                                        |
| Application | windows, curtain wall, skylight, sky bridge, furniture, kitchen |
| Packaging   | Wooden crates, waterproof paper and iron straps.                |
| Delivery    | within 30 days after confirm the order.                         |