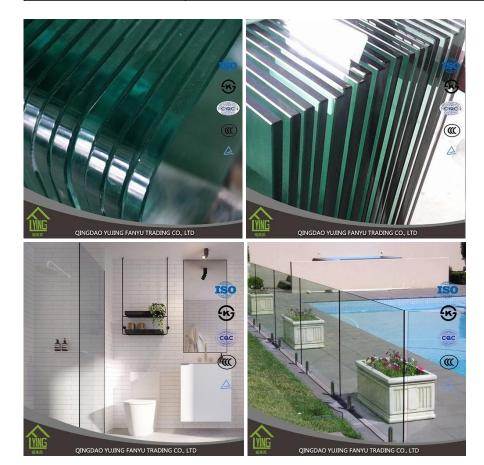

## 10mm Transparent Tempered Glass for Shower Glass Doors

| Product details |                                                |
|-----------------|------------------------------------------------|
| Product Name    | Clear tempered glass                           |
| Thickness       | 3mm, 6mm, 10mm, 12mm, 15mm, etc.               |
| Size            | 1220*1830mm, 1830*2440mm, etc.                 |
| Edge type       | flat, round, bevel, etc.                       |
| Application     | railling glass, fencing glass, table top, etc. |
| Package         | wooden crates and straps                       |