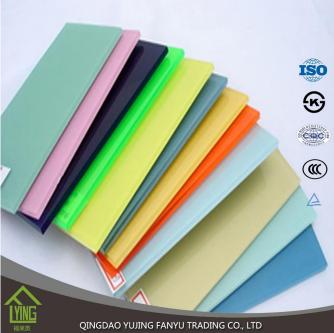

## 5MM BLACK COATED GLASS FOR HOTEL DECORATION

Product description

| 1 roduct description |                                                              |
|----------------------|--------------------------------------------------------------|
| Product Name         | Black coated glass                                           |
| Thickness            | 3mm, 4mm, 5mm, 6mm, 8mm, etc.                                |
| Size                 | 1220*1830mm, 1830*2440mm, etc.                               |
| Edge type            | flat, round, bevel, etc.                                     |
| Application          | kitchen deocrative glass, cabinet glass, and table top, etc. |
| Package              | wooden crates and straps                                     |