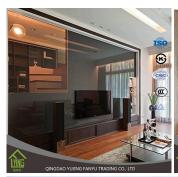

## 5MM BLACK COATED GLASS FOR HOTEL DECORATION

Product description

| 1 roduct description |                                                              |
|----------------------|--------------------------------------------------------------|
| Product Name         | Black coated glass                                           |
| Thickness            | 3mm, 4mm, 5mm, 6mm, 8mm, etc.                                |
| Size                 | 1220*1830mm, 1830*2440mm, etc.                               |
| Edge type            | flat, round, bevel, etc.                                     |
| Application          | kitchen deocrative glass, cabinet glass, and table top, etc. |
| Package              | wooden crates and straps                                     |