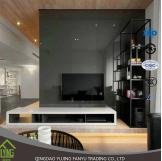

## 5MM BLACK COATED GLASS FOR HOTEL DECORATION

Product description

| 1 roduct description |                                                              |
|----------------------|--------------------------------------------------------------|
| Product Name         | Black coated glass                                           |
| Thickness            | 3mm, 4mm, 5mm, 6mm, 8mm, etc.                                |
| Size                 | 1220*1830mm, 1830*2440mm, etc.                               |
| Edge type            | flat, round, bevel, etc.                                     |
| Application          | kitchen deocrative glass, cabinet glass, and table top, etc. |
| Package              | wooden crates and straps                                     |