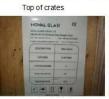

COATED GLASS FOR HOTEL DECORATION

Product description

| 1 roduct description |                                                              |
|----------------------|--------------------------------------------------------------|
| Product Name         | Black coated glass                                           |
| Thickness            | 3mm, 4mm, 5mm, 6mm, 8mm, etc.                                |
| Size                 | 1220*1830mm, 1830*2440mm, etc.                               |
| Edge type            | flat, round, bevel, etc.                                     |
| Application          | kitchen deocrative glass, cabinet glass, and table top, etc. |
| Package              | wooden crates and straps                                     |







## Packing and delivery













Note on crates

Container

## Contact

## **Doris Wang**

Fumigated mark

Cel: 0086 15864262692 QQ: 1055442456 Wechat: Doris182 Skype: doris\_yujing

Email: doris.wang@yujinggroup.cn