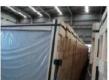

BLACK COATED GLASS FOR HOTEL DECORATION

Product description

| 1 roduct description |                                                              |
|----------------------|--------------------------------------------------------------|
| Product Name         | Black coated glass                                           |
| Thickness            | 3mm, 4mm, 5mm, 6mm, 8mm, etc.                                |
| Size                 | 1220*1830mm, 1830*2440mm, etc.                               |
| Edge type            | flat, round, bevel, etc.                                     |
| Application          | kitchen deocrative glass, cabinet glass, and table top, etc. |
| Package              | wooden crates and straps                                     |







## Packing and delivery













Note on crates

Container

## Contact

## **Doris Wang**

Fumigated mark

Cel: 0086 15864262692 QQ: 1055442456 Wechat: Doris182 Skype: doris\_yujing

Email: doris.wang@yujinggroup.cn