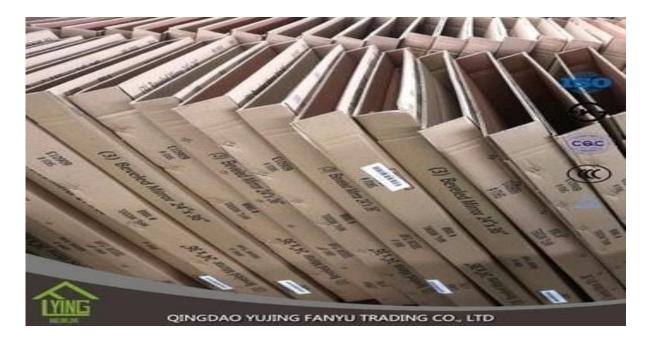

## Top quality aluminum mirror of mirror decorative wholesale

| Thickness   | 2mm, 2.5mm, 2.7mm, 3 mm, 4 mm, 5 mm                      |
|-------------|----------------------------------------------------------|
| Size        | 2440x1830mm, 1830x1220mm, 1650x2200mm or customer's need |
| Form        | Flat, round, oval, etc.                                  |
| Color       | Clear, ultra light, etc.                                 |
| Application | home decorations                                         |
| Packaging   | Wooden crates, waterproof paper and iron straps.         |
| Delivery    | within 30 days after confirm the order.                  |





## Packaging:

Wooden crates, waterproof paper and iron straps.





## **Delivery**:

within 30 days after confirm the order.

## Contact us:

Contacts: Ms.Daisy Zhang sales Qingdao Yujing Fanyu Trading Co., Ltd.