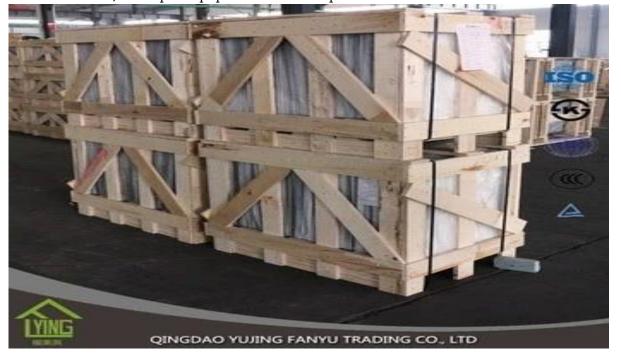

## Top quality aluminum mirror of mirror decorative wholesale

| Thickness   | 2mm, 2.5mm, 2.7mm, 3 mm, 4 mm, 5 mm                      |
|-------------|----------------------------------------------------------|
| Size        | 2440x1830mm, 1830x1220mm, 1650x2200mm or customer's need |
| Form        | Flat, round, oval, etc.                                  |
| Color       | Clear, ultra light, etc.                                 |
| Application | home decorations                                         |
| Packaging   | Wooden crates, waterproof paper and iron straps.         |
| Delivery    | within 30 days after confirm the order.                  |





## Packaging:

Wooden crates, waterproof paper and iron straps.





## **Delivery**:

within 30 days after confirm the order.

## Contact us:

Contacts: Ms.Daisy Zhang sales Qingdao Yujing Fanyu Trading Co., Ltd.