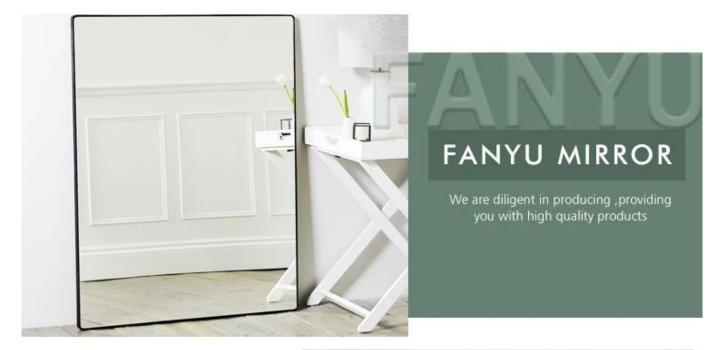

# **BATHROOM MIRROR**

YUJING BATHROOM MIRROR IS USED WIDELY AROUND THE WORLD. IT IS PRODUCED WITH HIGH QUALITY CLEAR FLOAT GLASS AND TWO LAYERS OF GREY, YELLOW, GREEN OR OTHER COLORS OF ITALY FENZI PAINT, IT CAN BE SUPPLIED IN STOCK SIZE OR CAN BE CUT AND BEVELED TO SUIT CUSTOMER'S NEEDS.

# IT CAN BE APPLIED TO ALL KINDS OF SPACE