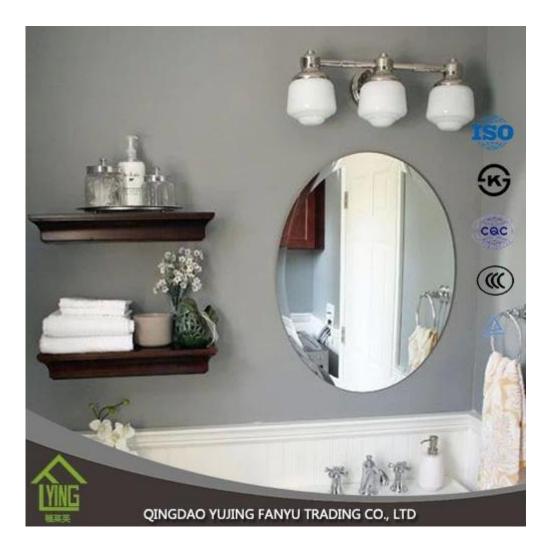

# **BATHROOM MIRROR**

YUJING BATHROOM MIRROR IS USED WIDELY AROUND THE WORLD. IT IS PRODUCED WITH HIGH QUALITY CLEAR FLOAT GLASS AND TWO LAYERS OF GREY, YELLOW, GREEN OR OTHER COLORS OF ITALY FENZI PAINT, IT CAN BE SUPPLIED IN STOCK SIZE OR CAN BE CUT AND BEVELED TO SUIT CUSTOMER'S NEEDS.

VARIOUS SHAPES, LIKE FLAT, ROUND, OVAL, U SHAPE, S SHAPE, ETC., AND POLISHED EDGES LIKE ROUND EDGE(ALSO NAMED AS C-EDGE, PENCIL EDGE), AND FLAT EDGE, WAVE EDGE, BEVELED EDGE ETC. CANBE DONE, AND WE ALSO CAN BE DONE AS YOUT DEMANDS.

# IT CAN BE APPLIED TO ALL KINDS OF SPACE