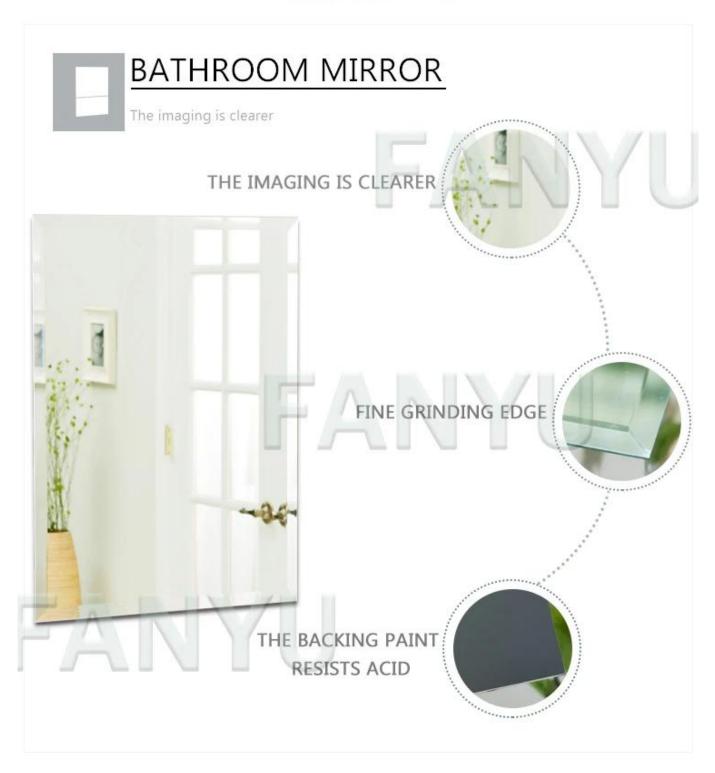

| Advantages    | Clear and exact images.<br>The backing paint resists acid and moisture.<br>Add a feeling of depth to any room.<br>The mittot sutface is clear and bright, giving destinct and lifelike image. |
|---------------|-----------------------------------------------------------------------------------------------------------------------------------------------------------------------------------------------|
| Certification | ISO9001 INTERKET TUV                                                                                                                                                                          |
| Packing       | Sea worthy wooden crates with paper between each two mirror pieces, cartons, or customized                                                                                                    |
| Delivery      | Within 30 days after receiving your deposit of TT or L/C                                                                                                                                      |

PRODUCT HIGHLIGHTS =