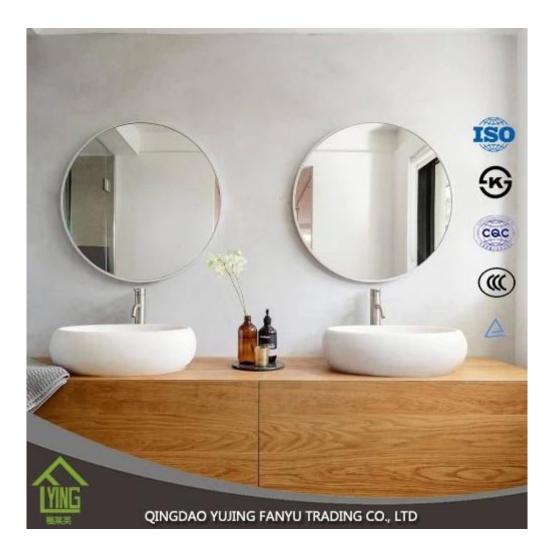

# **BATHROOM MIRROR**

YUJING BATHROOM MIRROR IS USED WIDELY AROUND THE WORLD. IT IS PRODUCED WITH HIGH QUALITY CLEAR FLOAT GLASS AND TWO LAYERS OF GREY, YELLOW, GREEN OR OTHER COLORS OF ITALY FENZI PAINT, IT CAN BE SUPPLIED IN STOCK SIZE OR CAN BE CUT AND BEVELED TO SUIT CUSTOMER'S NEEDS.

VARIOUS SHAPES, LIKE FLAT, ROUND, OVAL, U SHAPE, S SHAPE, ETC., AND POLISHED EDGES LIKE ROUND EDGE(ALSO NAMED AS C-EDGE, PENCIL EDGE), AND FLAT EDGE, WAVE EDGE, BEVELED EDGE ETC. CANBE DONE, AND WE ALSO CAN BE DONE AS YOUT DEMANDS.

# IT CAN BE APPLIED TO ALL KINDS OF SPACE