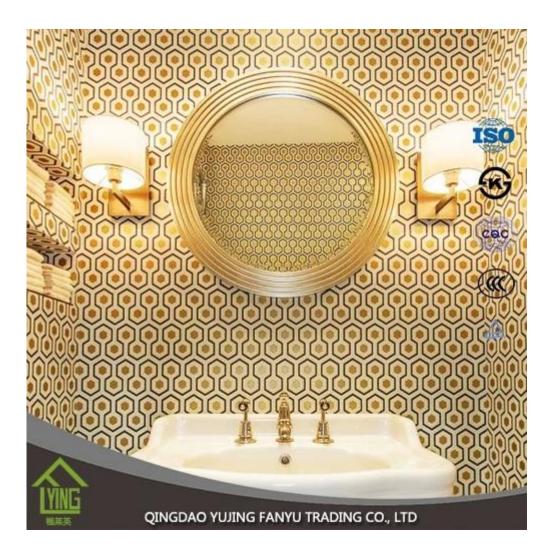

# **BATHROOM MIRROR**

YUJING BATHROOM MIRROR IS USED WIDELY AROUND THE WORLD. IT IS PRODUCED WITH HIGH QUALITY CLEAR FLOAT GLASS AND TWO LAYERS OF GREY, YELLOW, GREEN OR OTHER COLORS OF ITALY FENZI PAINT, IT CAN BE SUPPLIED IN STOCK SIZE OR CAN BE CUT AND BEVELED TO SUIT CUSTOMER'S NEEDS.

VARIOUS SHAPES, LIKE FLAT, ROUND, OVAL, U SHAPE, S SHAPE, ETC., AND POLISHED EDGES LIKE ROUND EDGE(ALSO NAMED AS C-EDGE, PENCIL EDGE), AND FLAT EDGE, WAVE EDGE, BEVELED EDGE ETC. CANBE DONE, AND WE ALSO CAN BE DONE AS YOUT DEMANDS.

# IT CAN BE APPLIED TO ALL KINDS OF SPACE