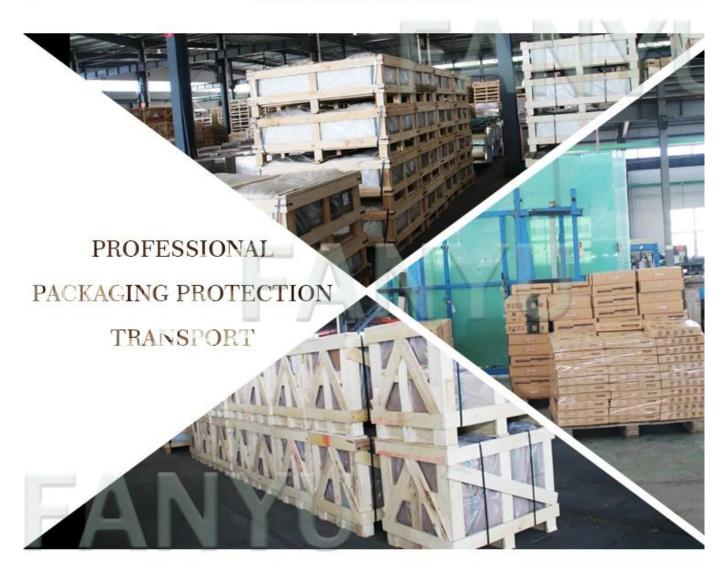

| Advantages    | Clear and exact images.<br>The backing paint resists acid and moisture.<br>Add a feeling of depth to any room.<br>The mittot sutface is clear and bright, giving destinct and lifelike image. |
|---------------|-----------------------------------------------------------------------------------------------------------------------------------------------------------------------------------------------|
| Certification | ISO9001 INTERKET TUV                                                                                                                                                                          |
| Packing       | Sea worthy wooden crates with paper between each two mirror pieces, cartons, or customized                                                                                                    |
| Delivery      | Within 30 days after receiving your deposit of TT or L/C                                                                                                                                      |