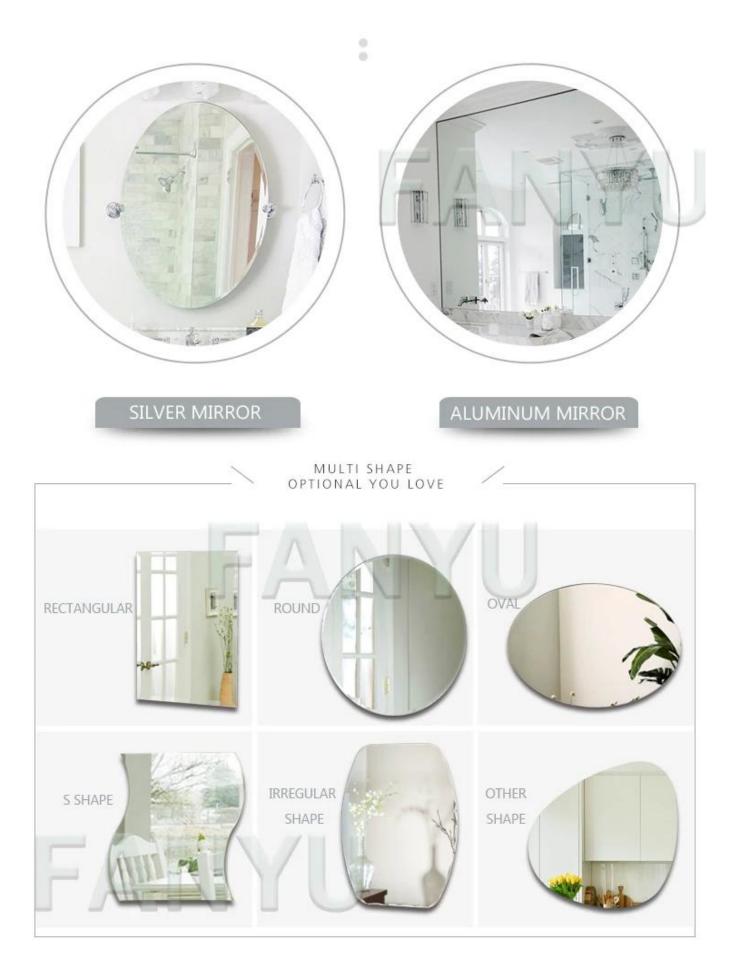

VARIOUS SHAPES, LIKE FLAT, ROUND, OVAL, U SHAPE, S SHAPE, ETC., AND POLISHED EDGES LIKE ROUND EDGE(ALSO NAMED AS C-EDGE, PENCIL EDGE), AND FLAT EDGE, WAVE EDGE, BEVELED EDGE ETC. CANBE DONE, AND WE ALSO CAN BE DONE AS YOUT DEMANDS.