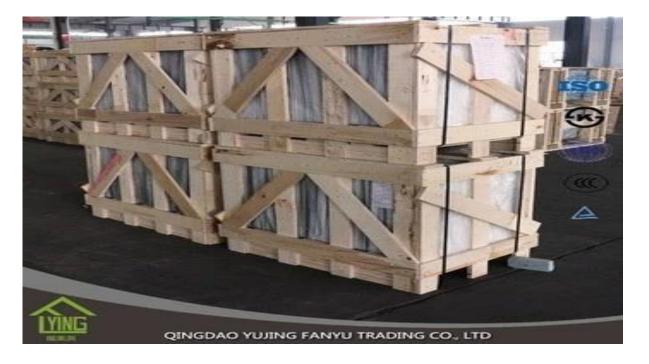

quality laminated glass price per square metre 6.38mm Fanyu wholesale

| Thickness   | 6.38mm, 8.38mm, 10.38mm, 12.38mm, 8.76mm, 10.76mm, 12.76mm      |
|-------------|-----------------------------------------------------------------|
| Size        | 1830x2440mm, 2134x3300mm.                                       |
| Form        | Flat, round, oval, etc.                                         |
| Color       | Clear, ultra light, etc.                                        |
| Application | windows, curtain wall, skylight, sky bridge, furniture, kitchen |
| Packaging   | Wooden crates, waterproof paper and iron straps.                |
| Delivery    | within 30 days after confirm the order.                         |





#### Packaging:

Wooden crates, waterproof paper and iron straps.



### Delivery:

within 30 days after confirm the order.

#### Contact us:

## Contacts: Ms.Daisy Zhang sales Qingdao Yujing Fanyu Trading Co., Ltd.



iny2568148290



+8617854286292



daisy@yujinggroup.cn



cn1511737723



daisy@yujinggroup.cn