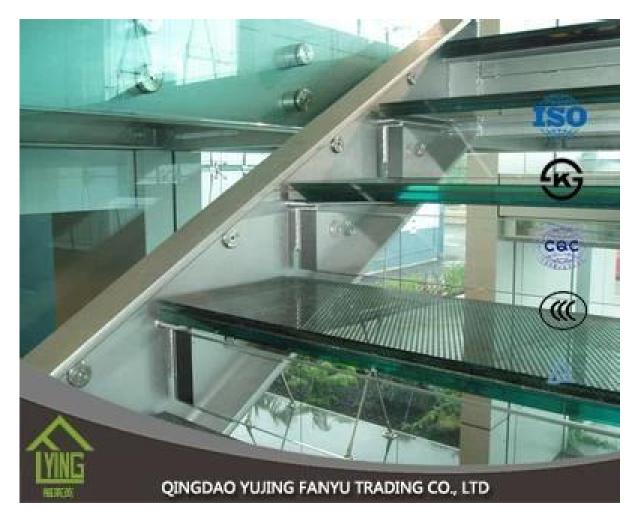

# Top quality laminated glass price per square metre 6.38mm Fanyu wholesale

| Thickness   | 6.38mm, 8.38mm, 10.38mm, 12.38mm, 8.76mm, 10.76mm, 12.76mm      |
|-------------|-----------------------------------------------------------------|
| Size        | 1830x2440mm, 2134x3300mm.                                       |
| Form        | Flat, round, oval, etc.                                         |
| Color       | Clear, ultra light, etc.                                        |
| Application | windows, curtain wall, skylight, sky bridge, furniture, kitchen |
| Packaging   | Wooden crates, waterproof paper and iron straps.                |
| Delivery    | within 30 days after confirm the order.                         |