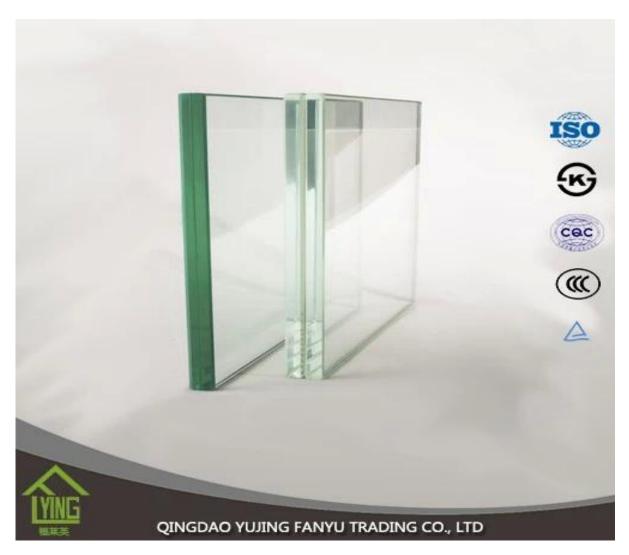

# Top quality laminated glass price per square metre 6.38mm Fanyu wholesale

| Thickness   | 6.38mm, 8.38mm, 10.38mm, 12.38mm, 8.76mm, 10.76mm, 12.76mm      |
|-------------|-----------------------------------------------------------------|
| Size        | 1830x2440mm, 2134x3300mm.                                       |
| Form        | Flat, round, oval, etc.                                         |
| Color       | Clear, ultra light, etc.                                        |
| Application | windows, curtain wall, skylight, sky bridge, furniture, kitchen |
| Packaging   | Wooden crates, waterproof paper and iron straps.                |
| Delivery    | within 30 days after confirm the order.                         |