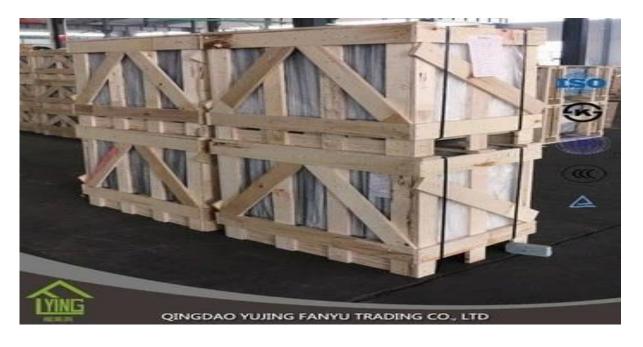

## **Top quality silver mirror glass**

| Thickness   | 6 mm                                                |
|-------------|-----------------------------------------------------|
| Size        | 1220x1830mm, 1650x2200mm, 1830x2440mm, 2134x3300mm. |
| shapes      | Flat, round, oval, etc.                             |
| Colors      | Clear, ultra light, etc.                            |
| Application | wall mirror, decorative, makeup mirror, etc.        |
| Packaging   | Wooden crates, waterproof paper and iron straps.    |
| Delivery    | within 21 days after confirm the order.             |





## Packaging:

Wooden crates, waterproof paper and iron straps.



## Delivery:

within 30 days after confirm the order.

## Contact us:

Contacts: Ms.Daisy Zhang sales
Qingdao Yujing Fanyu Trading Co., Ltd.



iny2568148290



+8617854286292



daisy@yujinggroup.cn



ss cn1511737723



daisy@yujinggroup.cn



2568148290