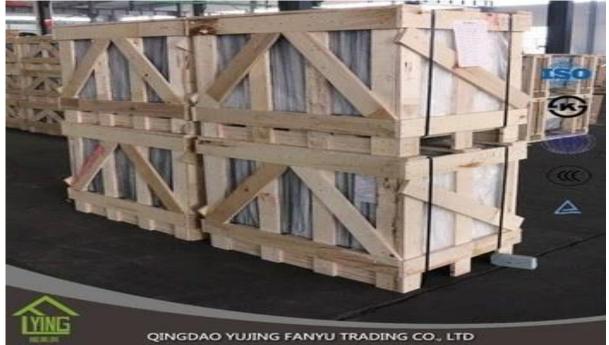

## Wholesale 1.5-6mm aluminum mirror for indoor decoration

| Thickness   | 2mm, 2.5mm, 2.7mm, 3 mm, 4 mm, 5 mm                      |
|-------------|----------------------------------------------------------|
| Size        | 2440x1830mm, 1830x1220mm, 1650x2200mm or customer's need |
| Form        | Flat, round, oval, etc.                                  |
| Color       | Clear, ultra light, etc.                                 |
| Application | home decorations                                         |
| Packaging   | Wooden crates, waterproof paper and iron straps.         |
| Delivery    | within 30 days after confirm the order.                  |





#### Packaging:

Wooden crates, waterproof paper and iron straps.





#### **Delivery**:

within 30 days after confirm the order.

### Contact us:

# Contacts: Ms.Daisy Zhang sales Qingdao Yujing Fanyu Trading Co., Ltd.