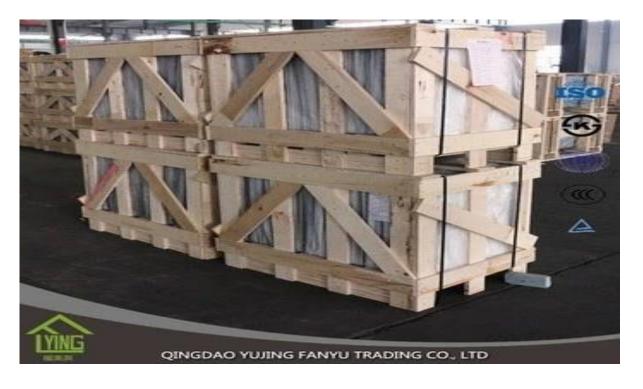

## Wholesale 12mm tempered glass mer chinaanufactur

| Thickness   | 3 mm, 4 mm, 5 mm,6mm, 8mm,10mm, 12mm                     |
|-------------|----------------------------------------------------------|
| Size        | 2440x1830mm, 1830x1220mm, 1650x2200mm or customer's need |
| Form        | Flat, round, oval, etc.                                  |
| Color       | Clear, ultra light, etc.                                 |
| Application | storefronts, frameless facades, skylights, railings      |
| Packaging   | Wooden crates, waterproof paper and iron straps.         |
| Delivery    | within 30 days after confirm the order.                  |





### Packaging:

Wooden crates, waterproof paper and iron straps.



## Delivery:

within 30 days after confirm the order.

#### Contact us:

# Contacts: Ms.Daisy Zhang sales Qingdao Yujing Fanyu Trading Co., Ltd.



iny2568148290



+8617854286292



daisy@yujinggroup.cn



cn1511737723



daisy@yujinggroup.cn