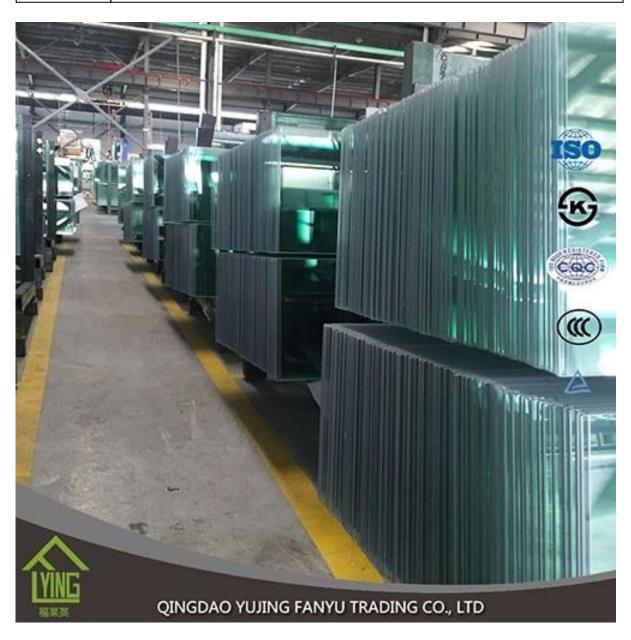

## Wholesale 12mm tempered glass mer chinaanufactur

| Thickness   | 3 mm, 4 mm, 5 mm,6mm, 8mm,10mm, 12mm                     |
|-------------|----------------------------------------------------------|
| Size        | 2440x1830mm, 1830x1220mm, 1650x2200mm or customer's need |
| Form        | Flat, round, oval, etc.                                  |
| Color       | Clear, ultra light, etc.                                 |
| Application | storefronts, frameless facades, skylights, railings      |
| Packaging   | Wooden crates, waterproof paper and iron straps.         |
| Delivery    | within 30 days after confirm the order.                  |