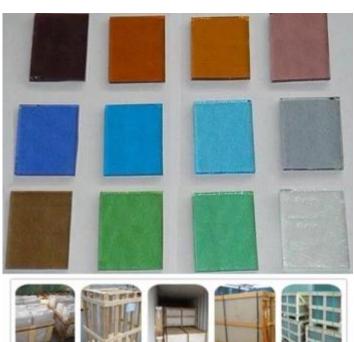

| Name              | Float glass                                                                                                                           |
|-------------------|---------------------------------------------------------------------------------------------------------------------------------------|
| Color             | Blue, green, bronæ, gray, silver, pink                                                                                                |
| Thickness         | 3mm, 4mm, 5mm, 6mm, 8mm, 10mm, 12mm                                                                                                   |
| Size              | 914*1220mm, 1650*2200mm, 1830*2440mm, 2250*3300mm, 2134*3300mm, 2134*3660mm or as cutting as order                                    |
| Certification     | ISO 9001:2000, TUV, IAF, INTERKET                                                                                                     |
| Advantages        | We're factory not trade company     High quality and complete specification     Low-cost and wide overseas market     Sincere service |
| Main<br>Customers | IKEA, B&Q, Wal-Mart, etc.                                                                                                             |
| Payment terms     | 30% T/T in advance and 70% against B/L copy                                                                                           |
| Delivery          | Within 15 days after receiving your deposit of TT or L/C                                                                              |
| Package           | Seaworthy wooden crates and paper interlayer between sheets or as customer's order About 25 Tons one 20' FCL                          |

 $Benefits \square$ 

Smooth and flat surface and good vision
Substrate for each level of glass processing

**Customers' Goods** 

Wooden Packing

Standard container