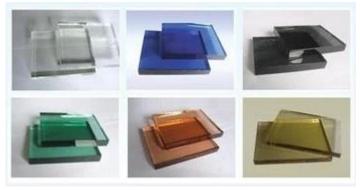

| Name              | Float glass                                                                                                                           |
|-------------------|---------------------------------------------------------------------------------------------------------------------------------------|
| Color             | Blue, green, bronæ, gray, silver, pink                                                                                                |
| Thickness         | 3mm, 4mm, 5mm, 6mm, 8mm, 10mm, 12mm                                                                                                   |
| Size              | 914*1220mm, 1650*2200mm, 1830*2440mm, 2250*3300mm, 2134*3300mm, 2134*3660mm or as cutting as order                                    |
| Certification     | ISO 9001:2000, TUV, IAF, INTERKET                                                                                                     |
| Advantages        | We're factory not trade company     High quality and complete specification     Low-cost and wide overseas market     Sincere service |
| Main<br>Customers | IKEA, B&Q, Wal-Mart, etc.                                                                                                             |
| Payment terms     | 30% T/T in advance and 70% against B/L copy                                                                                           |
| Delivery          | Within 15 days after receiving your deposit of TT or L/C                                                                              |
| Package           | Seaworthy wooden crates and paper interlayer between sheets or as customer's order About 25 Tons one 20' FCL                          |