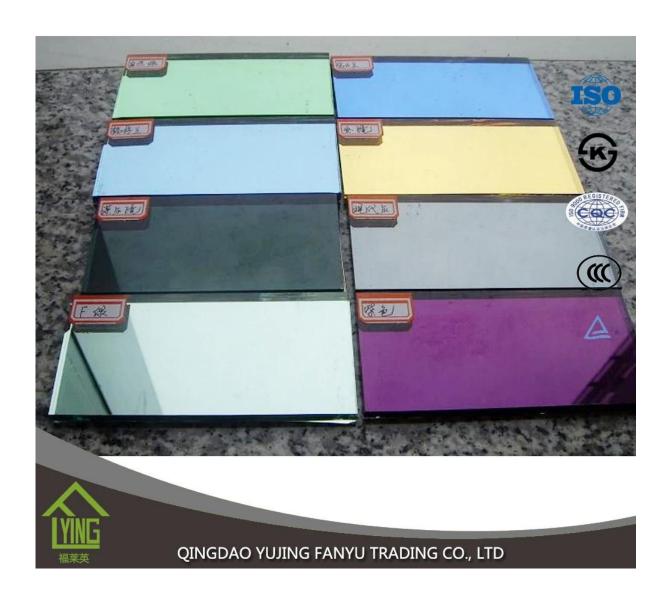

## Wholesale 6mm colored mirror high quality and good price

| Thickness   | 2 mm, 2.5 mm to 2.7 mm, 3 mm, 4 mm, 5 mm                          |
|-------------|-------------------------------------------------------------------|
| Size        | 2440x1830mm, 1830x1220mm, 1650x2200mm or the need of the customer |
| Form        | Flat, round, oval, etc.                                           |
| Color       | Grey, green, red, etc.                                            |
| Application | home decorations                                                  |
| Packaging   | Wooden chests, waterproof paper and iron straps.                  |
| Delivery    | within 30 days of the order confirmation.                         |