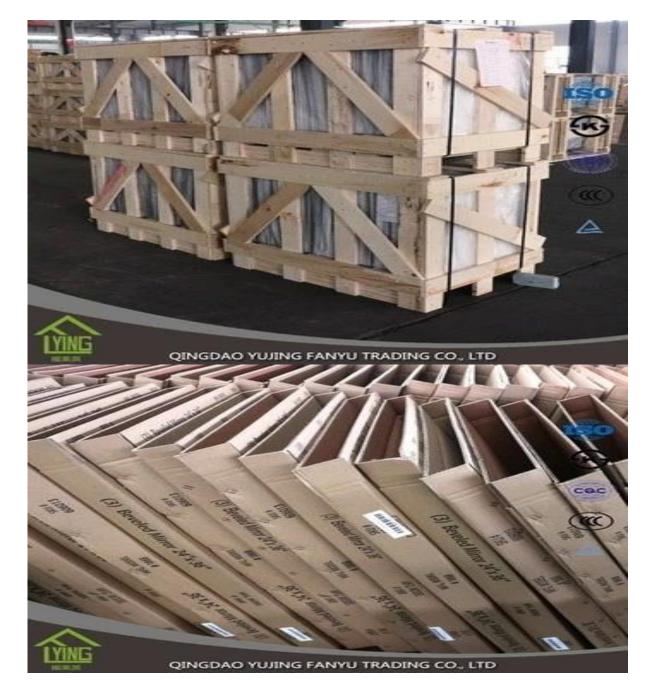

holesale 6mm colored mirror high quality and good price

| Thickness   | 2 mm, 2.5 mm to 2.7 mm, 3 mm, 4 mm, 5 mm                          |
|-------------|-------------------------------------------------------------------|
| Size        | 2440x1830mm, 1830x1220mm, 1650x2200mm or the need of the customer |
| Form        | Flat, round, oval, etc.                                           |
| Color       | Grey, green, red, etc.                                            |
| Application | home decorations                                                  |
| Packaging   | Wooden chests, waterproof paper and iron straps.                  |
| Delivery    | within 30 days of the order confirmation.                         |





### Packaging:

Wooden chests, waterproof paper and iron straps.



#### **Delivery**:

within 30 days of the order confirmation.

#### Contact us:

# Contacts: Ms.Daisy Zhang sales Qingdao Yujing Fanyu Trading Co., Ltd.