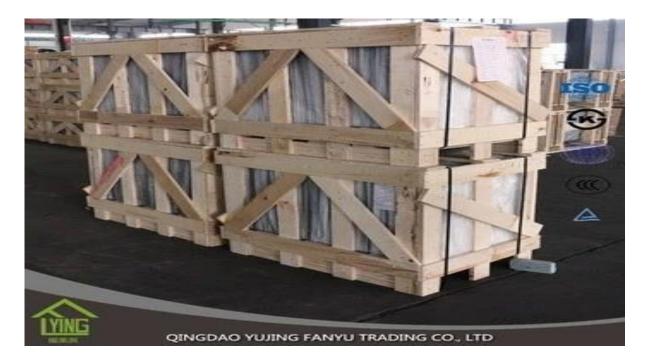

## Wholesale 6mm gold reflective glass for building materials

| Thickness   | 4mm, 5mm, 6mm, 8mm, 10mm, 12mm                   |
|-------------|--------------------------------------------------|
| Size        | 1830x2440mm, 2134x3300mm.                        |
| Form        | Flat, round, oval, etc.                          |
| Color       | Clear, ultra light, etc.                         |
| Application | windows, building, etc.                          |
| Packaging   | Wooden crates, waterproof paper and iron straps. |
| Delivery    | within 30 days after confirm the order.          |





#### Packaging:

Wooden crates, waterproof paper and iron straps.



### **Delivery**:

within 30 days after confirm the order.

#### Contact us:

# Contacts: Ms.Daisy Zhang sales Qingdao Yujing Fanyu Trading Co., Ltd.