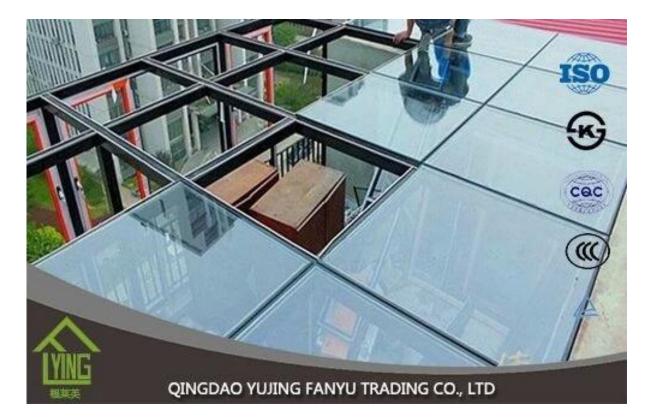

## Wholesale 6mm gold reflective glass for building materials

| Thickness   | 4mm, 5mm, 6mm, 8mm, 10mm, 12mm                   |
|-------------|--------------------------------------------------|
| Size        | 1830x2440mm, 2134x3300mm.                        |
| Form        | Flat, round, oval, etc.                          |
| Color       | Clear, ultra light, etc.                         |
| Application | windows, building, etc.                          |
| Packaging   | Wooden crates, waterproof paper and iron straps. |
| Delivery    | within 30 days after confirm the order.          |