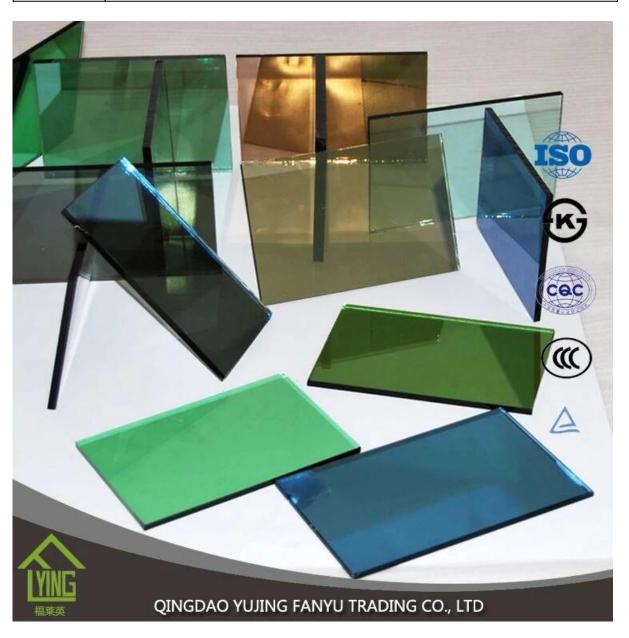

## Wholesale 6mm gold reflective glass for building materials

| Thickness   | 4mm, 5mm, 6mm, 8mm, 10mm, 12mm                   |
|-------------|--------------------------------------------------|
| Size        | 1830x2440mm, 2134x3300mm.                        |
| Form        | Flat, round, oval, etc.                          |
| Color       | Clear, ultra light, etc.                         |
| Application | windows, building, etc.                          |
| Packaging   | Wooden crates, waterproof paper and iron straps. |
| Delivery    | within 30 days after confirm the order.          |