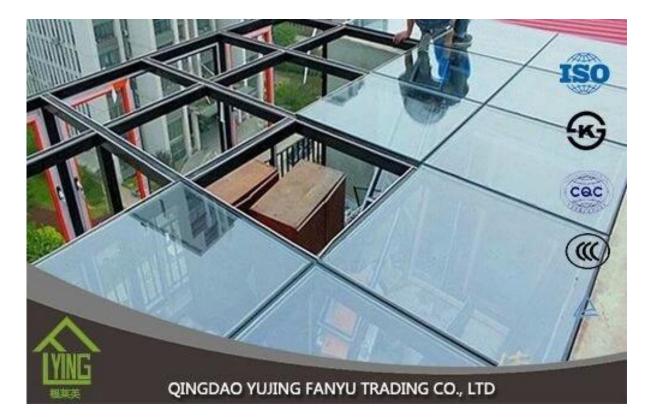

## Wholesale 6mm gold reflective glass for buildings

| Thickness   | 4mm, 5mm, 6mm, 8mm, 10mm, 12mm                   |
|-------------|--------------------------------------------------|
| Size        | 1830x2440mm, 2134x3300mm.                        |
| Form        | Flat, round, oval, etc.                          |
| Color       | Clear, ultra light, etc.                         |
| Application | windows, building, etc.                          |
| Packaging   | Wooden crates, waterproof paper and iron straps. |
| Delivery    | within 30 days after confirm the order.          |