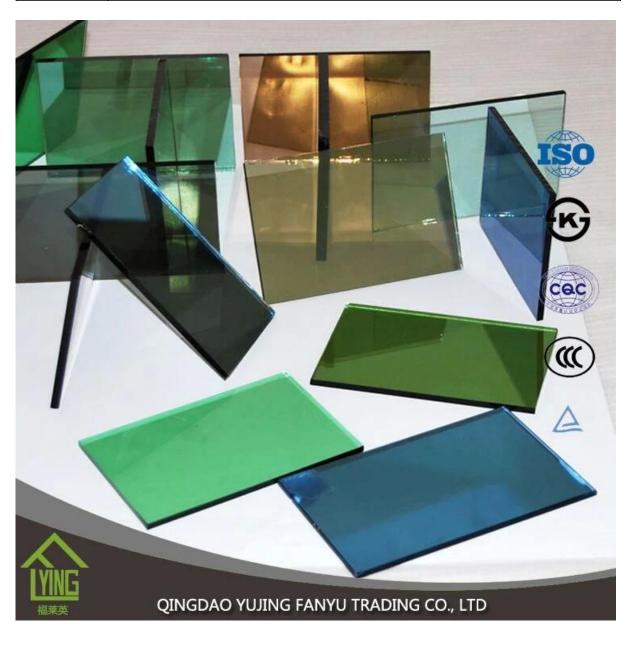

## Wholesale 6mm gold reflective glass for buildings

| Thickness   | 4mm, 5mm, 6mm, 8mm, 10mm, 12mm                   |
|-------------|--------------------------------------------------|
| Size        | 1830x2440mm, 2134x3300mm.                        |
| Form        | Flat, round, oval, etc.                          |
| Color       | Clear, ultra light, etc.                         |
| Application | windows, building, etc.                          |
| Packaging   | Wooden crates, waterproof paper and iron straps. |
| Delivery    | within 30 days after confirm the order.          |