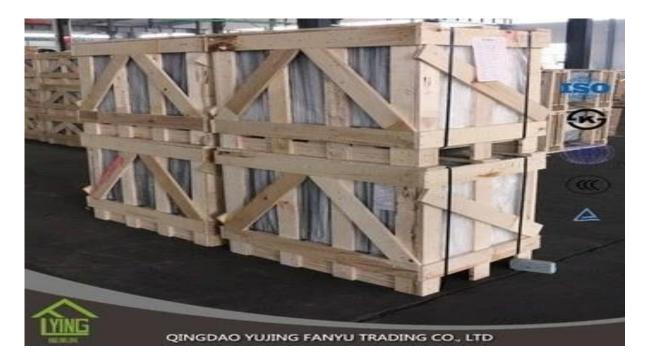

## Wholesale 6mm gold reflective glass for buildings

| Thickness   | 4mm, 5mm, 6mm, 8mm, 10mm, 12mm                   |
|-------------|--------------------------------------------------|
| Size        | 1830x2440mm, 2134x3300mm.                        |
| Form        | Flat, round, oval, etc.                          |
| Color       | Clear, ultra light, etc.                         |
| Application | windows, building, etc.                          |
| Packaging   | Wooden crates, waterproof paper and iron straps. |
| Delivery    | within 30 days after confirm the order.          |





### Packaging:

Wooden crates, waterproof paper and iron straps.



### **Delivery**:

within 30 days after confirm the order.

#### Contact us:

# Contacts: Ms.Daisy Zhang sales Qingdao Yujing Fanyu Trading Co., Ltd.