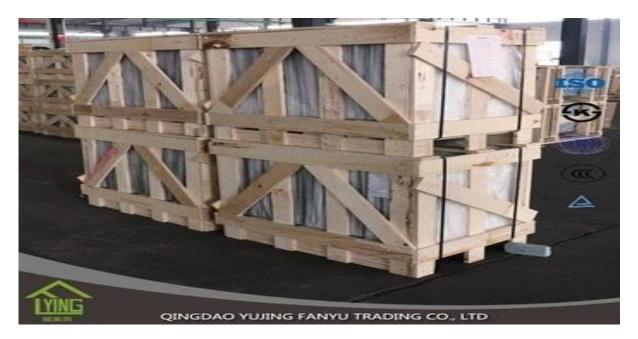

## Wholesale antique mirror glass silver mirror

| Thickness   | 4 mm                                                |
|-------------|-----------------------------------------------------|
| Size        | 1220x1830mm, 1650x2200mm, 1830x2440mm, 2134x3300mm. |
| shapes      | Flat, round, oval, etc.                             |
| Colors      | Clear, ultra light, etc.                            |
| Application | wall mirror, decorative, makeup mirror, etc.        |
| Packaging   | Wooden crates, waterproof paper and iron straps.    |
| Delivery    | within 21 days after confirm the order.             |





### Packaging:

Wooden crates, waterproof paper and iron straps.



## **Delivery**:

within 30 days after confirm the order.

#### Contact us:

# Contacts: Ms.Daisy Zhang sales Qingdao Yujing Fanyu Trading Co., Ltd.





daisy@yujinggroup.cn

8

2568148290