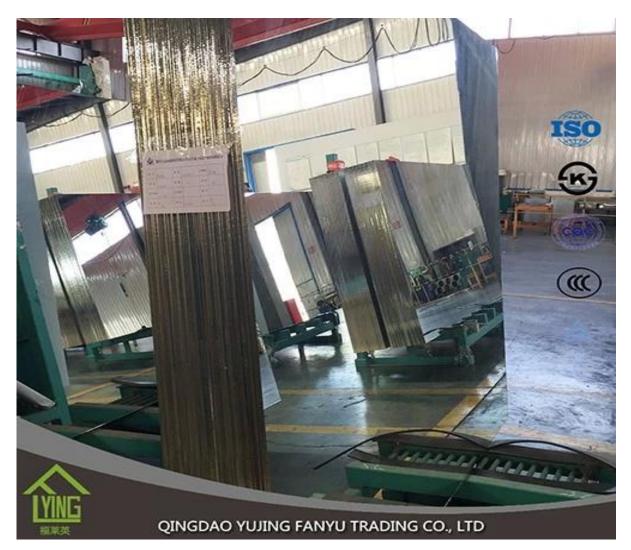

# Wholesale beveled silver mirror strips wall decorative mirror

| Thickness   | 4 mm                                                |
|-------------|-----------------------------------------------------|
| Size        | 1220x1830mm, 1650x2200mm, 1830x2440mm, 2134x3300mm. |
| shapes      | Flat, round, oval, etc.                             |
| Colors      | Clear, ultra light, etc.                            |
| Application | wall mirror, decorative, makeup mirror, etc.        |
| Packaging   | Wooden crates, waterproof paper and iron straps.    |
| Delivery    | within 21 days after confirm the order.             |