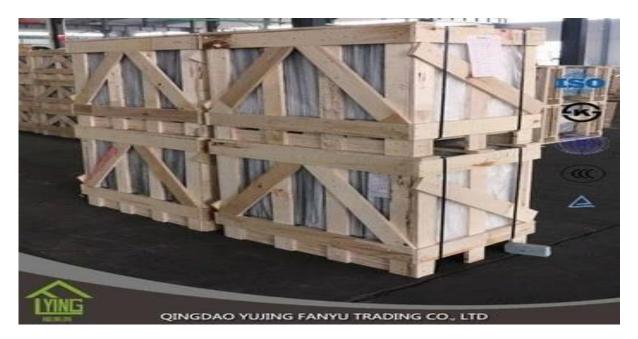

# Wholesale beveled silver mirror strips wall decorative mirror

| Thickness   | 4 mm                                                |
|-------------|-----------------------------------------------------|
| Size        | 1220x1830mm, 1650x2200mm, 1830x2440mm, 2134x3300mm. |
| shapes      | Flat, round, oval, etc.                             |
| Colors      | Clear, ultra light, etc.                            |
| Application | wall mirror, decorative, makeup mirror, etc.        |
| Packaging   | Wooden crates, waterproof paper and iron straps.    |
| Delivery    | within 21 days after confirm the order.             |

### Packaging:

Wooden crates, waterproof paper and iron straps.

## **Delivery**:

within 30 days after confirm the order.