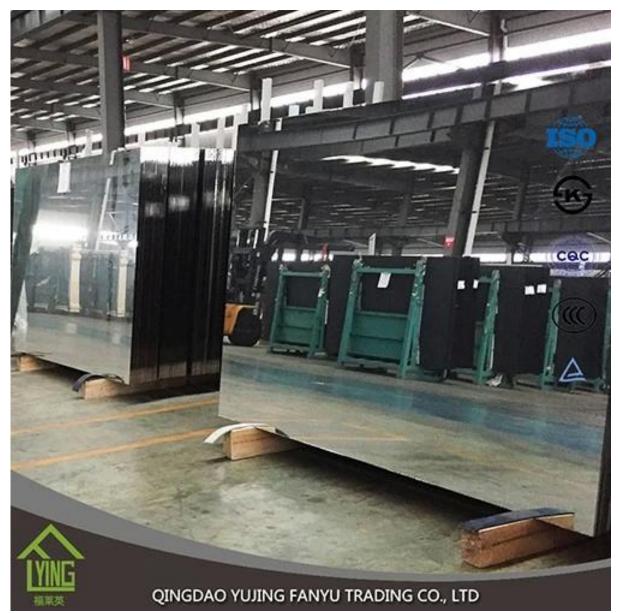

# Wholesale beveled silver mirror strips wall decorative mirror

| Thickness   | 4 mm                                                |
|-------------|-----------------------------------------------------|
| Size        | 1220x1830mm, 1650x2200mm, 1830x2440mm, 2134x3300mm. |
| shapes      | Flat, round, oval, etc.                             |
| Colors      | Clear, ultra light, etc.                            |
| Application | wall mirror, decorative, makeup mirror, etc.        |
| Packaging   | Wooden crates, waterproof paper and iron straps.    |
| Delivery    | within 21 days after confirm the order.             |