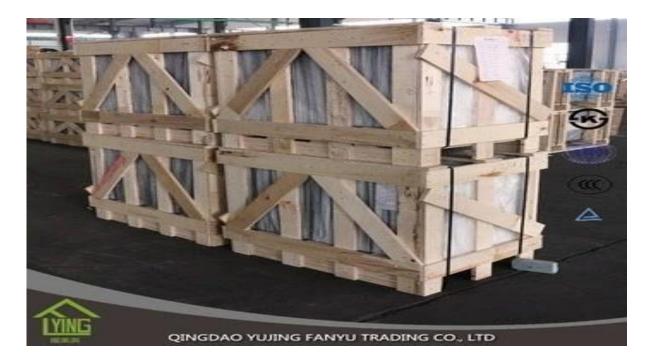

## Wholesale clear 1mm clear sheet glass

| Thickness   | 3 mm, 4 mm, 5 mm, 6 mm                                 |
|-------------|--------------------------------------------------------|
| Size        | 1220x1830mm, 1524x2134mm, 1830x2440mm                  |
| Form        | Flat, round, oval, etc.                                |
| Color       | Clear, ultra light, etc.                               |
| Application | mirror, architecture, furniture and decoration, frame. |
| Packaging   | Wooden crates, waterproof paper and iron straps.       |
| Delivery    | within 30 days after confirm the order.                |





## Packaging:

Wooden crates, waterproof paper and iron straps.



## Delivery:

within 30 days after confirm the order.

## Contact us:

Contacts: Ms.Daisy Zhang sales
Qingdao Yujing Fanyu Trading Co., Ltd.



iny2568148290



+8617854286292



daisy@yujinggroup.cn



cn1511737723



daisy@yujinggroup.cn



2568148290