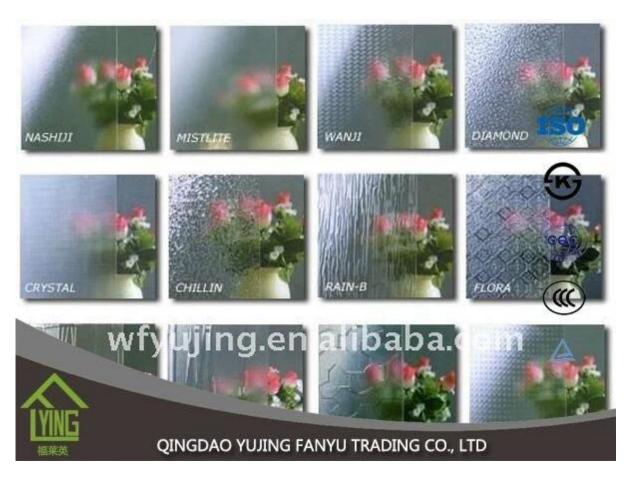

# Wholesale clear flora patterned glass for decorative glass in China qingdao

| Thickness   | 3 mm, 4 mm, 5 mm, 6 mm, 8 mm, 10 mm              |
|-------------|--------------------------------------------------|
| Size        | 1220x1830mm, 1524x2134mm, 1830x2440mm            |
| Form        | Flat, round, oval, etc.                          |
| Color       | Clear, ultra light, etc.                         |
| Application | The building of the Office door and glass.       |
| Packaging   | Wooden chests, waterproof paper and iron straps. |
| Delivery    | within 30 days of the order confirmation.        |