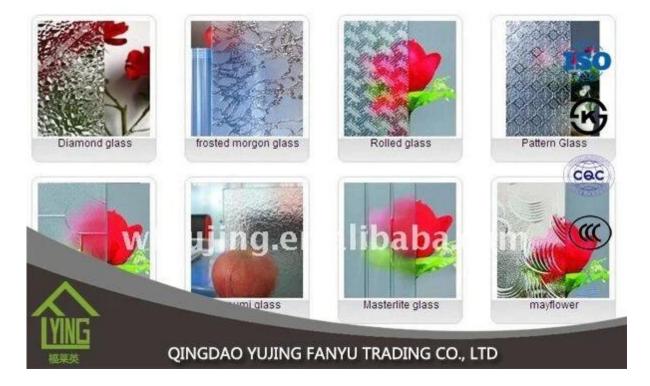

# Wholesale clear flora patterned glass for decorative glass in China qingdao

| Thickness   | 3 mm, 4 mm, 5 mm, 6 mm, 8 mm, 10 mm              |
|-------------|--------------------------------------------------|
| Size        | 1220x1830mm, 1524x2134mm, 1830x2440mm            |
| Form        | Flat, round, oval, etc.                          |
| Color       | Clear, ultra light, etc.                         |
| Application | The building of the Office door and glass.       |
| Packaging   | Wooden chests, waterproof paper and iron straps. |
| Delivery    | within 30 days of the order confirmation.        |