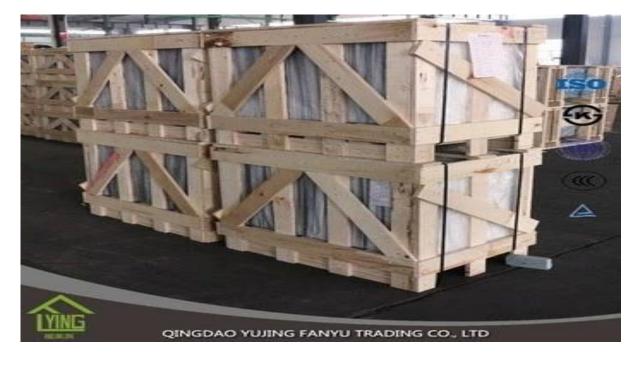

# Wholesale clear flora patterned glass for decorative glass in China qingdao

| Thickness   | 3 mm, 4 mm, 5 mm, 6 mm, 8 mm, 10 mm              |
|-------------|--------------------------------------------------|
| Size        | 1220x1830mm, 1524x2134mm, 1830x2440mm            |
| Form        | Flat, round, oval, etc.                          |
| Color       | Clear, ultra light, etc.                         |
| Application | The building of the Office door and glass.       |
| Packaging   | Wooden chests, waterproof paper and iron straps. |
| Delivery    | within 30 days of the order confirmation.        |





### Packaging:

Wooden chests, waterproof paper and iron straps.



#### **Delivery**:

within 30 days of the order confirmation.

#### Contact us:

## Contacts: Ms.Daisy Zhang sales Qingdao Yujing Fanyu Trading Co., Ltd.