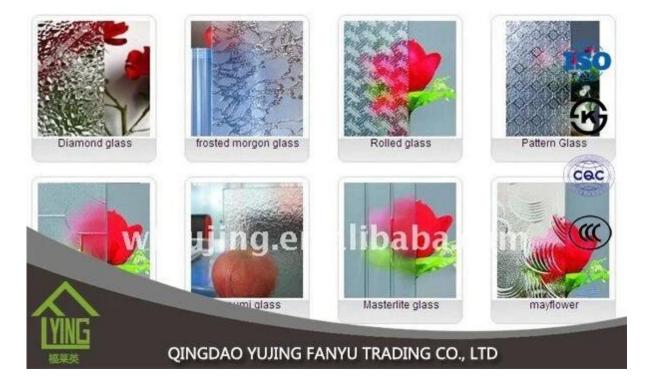

# Wholesale clear karatachi patterned glass interior design with low price

| Thickness   | 3 mm, 4 mm, 5 mm, 6 mm, 8 mm, 10 mm              |
|-------------|--------------------------------------------------|
| Size        | 1220x1830mm, 1524x2134mm, 1830x2440mm            |
| Form        | Flat, round, oval, etc.                          |
| Color       | Clear, ultra light, etc.                         |
| Application | The building of the Office door and glass.       |
| Packaging   | Wooden chests, waterproof paper and iron straps. |
| Delivery    | within 30 days of the order confirmation.        |