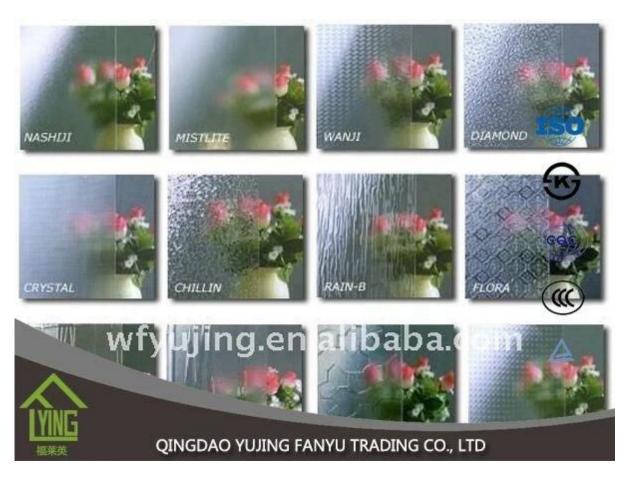

# Wholesale clear karatachi patterned glass interior design with low price

| Thickness   | 3 mm, 4 mm, 5 mm, 6 mm, 8 mm, 10 mm              |
|-------------|--------------------------------------------------|
| Size        | 1220x1830mm, 1524x2134mm, 1830x2440mm            |
| Form        | Flat, round, oval, etc.                          |
| Color       | Clear, ultra light, etc.                         |
| Application | The building of the Office door and glass.       |
| Packaging   | Wooden chests, waterproof paper and iron straps. |
| Delivery    | within 30 days of the order confirmation.        |