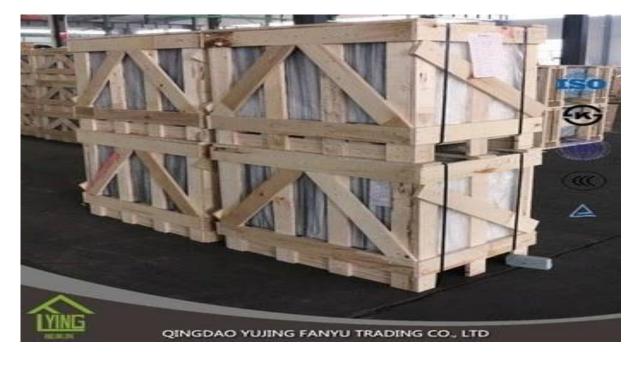

# Wholesale clear karatachi patterned glass interior design with low price

| Thickness   | 3 mm, 4 mm, 5 mm, 6 mm, 8 mm, 10 mm              |
|-------------|--------------------------------------------------|
| Size        | 1220x1830mm, 1524x2134mm, 1830x2440mm            |
| Form        | Flat, round, oval, etc.                          |
| Color       | Clear, ultra light, etc.                         |
| Application | The building of the Office door and glass.       |
| Packaging   | Wooden chests, waterproof paper and iron straps. |
| Delivery    | within 30 days of the order confirmation.        |





### Packaging:

Wooden chests, waterproof paper and iron straps.



#### **Delivery**:

within 30 days of the order confirmation.

#### Contact us:

## Contacts: Ms.Daisy Zhang sales Qingdao Yujing Fanyu Trading Co., Ltd.