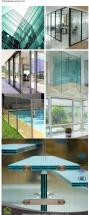

| Thickness        | 6.38mm, 8.38mm, 10.38mm, 12.38mm, 16.38mm, 6.76mm,<br>8.76mm, 10.76mm, 12.76mm, 16.76mm, 20.76mm, 24.76mm. |
|------------------|------------------------------------------------------------------------------------------------------------|
| Thickness of PVS | 0.38mm, 0.76mm, 1.34mm, 1.52mm, 2.28mm, 3.54mm                                                             |
| PV9 color        | Clear, Green, Blue, Bronze, Grey, Milk white etc.                                                          |
| Thickness of SGP | 1.52mm, 3.04mm and so on                                                                                   |
| Intedayer        | 1 layer, 2 layers, 3 layers and more layers according to your requirements                                 |
|                  |                                                                                                            |