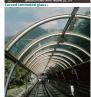

76mm, 24.76mm. |
|------------------|------------------------------------------------------------------------------------------------------------|
| Thickness of PVS | 0.38mm, 0.76mm, 1.34mm, 1.52mm, 2.28mm, 3.54mm                                                             |
| PV9 color        | Clear, Green, Blue, Bronze, Grey, Milk white etc.                                                          |
| Thickness of SGP | 1.52mm, 3.04mm and so on                                                                                   |
| Intedayer        | 1 layer, 2 layers, 3 layers and more layers according to your requirements                                 |
|                  |                                                                                                            |











# Contact us









8347350004 Stri.progriftyndinggymaca