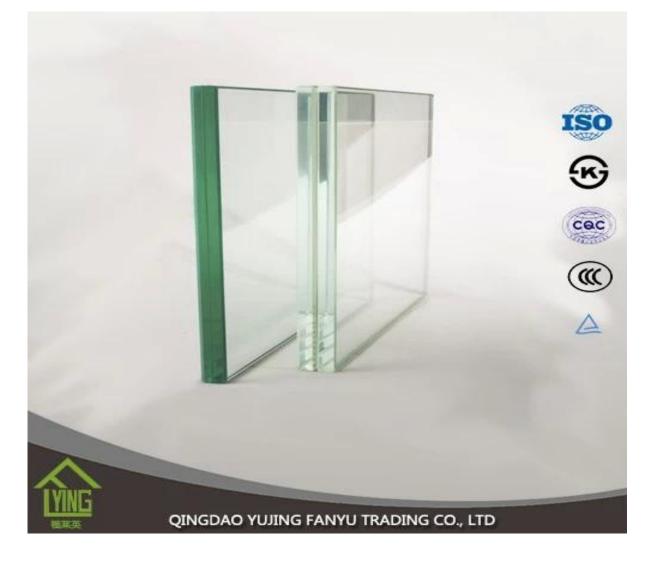

# Wholesale clear laminated glass price with top quality

| Thickness   | 6.38mm, 8.38mm, 10.38mm, 12.38mm, 8.76mm, 10.76mm, 12.76mm      |
|-------------|-----------------------------------------------------------------|
| Size        | 1830x2440mm, 2134x3300mm.                                       |
| Form        | Flat, round, oval, etc.                                         |
| Color       | Clear, ultra light, etc.                                        |
| Application | windows, curtain wall, skylight, sky bridge, furniture, kitchen |
| Packaging   | Wooden crates, waterproof paper and iron straps.                |
| Delivery    | within 30 days after confirm the order.                         |