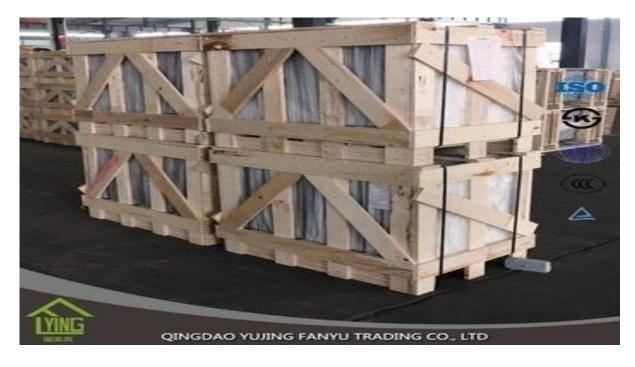

# Wholesale clear laminated glass price with top quality

| Thickness   | 6.38mm, 8.38mm, 10.38mm, 12.38mm, 8.76mm, 10.76mm, 12.76mm      |
|-------------|-----------------------------------------------------------------|
| Size        | 1830x2440mm, 2134x3300mm.                                       |
| Form        | Flat, round, oval, etc.                                         |
| Color       | Clear, ultra light, etc.                                        |
| Application | windows, curtain wall, skylight, sky bridge, furniture, kitchen |
| Packaging   | Wooden crates, waterproof paper and iron straps.                |
| Delivery    | within 30 days after confirm the order.                         |





### Packaging:

Wooden crates, waterproof paper and iron straps.



## **Delivery**:

within 30 days after confirm the order.

#### Contact us:

# Contacts: Ms.Daisy Zhang sales Qingdao Yujing Fanyu Trading Co., Ltd.