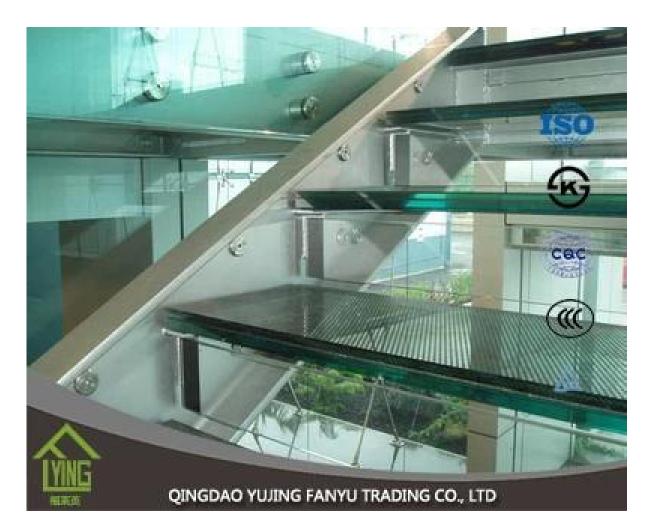

# Wholesale clear laminated glass price with top quality

| Thickness   | 6.38mm, 8.38mm, 10.38mm, 12.38mm, 8.76mm, 10.76mm, 12.76mm      |
|-------------|-----------------------------------------------------------------|
| Size        | 1830x2440mm, 2134x3300mm.                                       |
| Form        | Flat, round, oval, etc.                                         |
| Color       | Clear, ultra light, etc.                                        |
| Application | windows, curtain wall, skylight, sky bridge, furniture, kitchen |
| Packaging   | Wooden crates, waterproof paper and iron straps.                |
| Delivery    | within 30 days after confirm the order.                         |