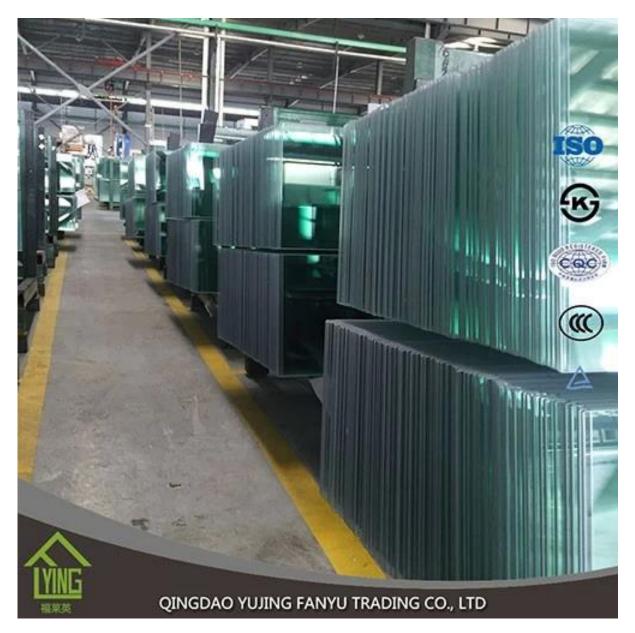

## Wholesale high quality clear safety tempered glass

| Thickness   | 3 mm, 4 mm, 5 mm,6mm, 8mm,10mm, 12mm                     |
|-------------|----------------------------------------------------------|
| Size        | 2440x1830mm, 1830x1220mm, 1650x2200mm or customer's need |
| Form        | Flat, round, oval, etc.                                  |
| Color       | Clear, ultra light, etc.                                 |
| Application | storefronts, frameless facades, skylights, railings      |
| Packaging   | Wooden crates, waterproof paper and iron straps.         |
| Delivery    | within 30 days after confirm the order.                  |