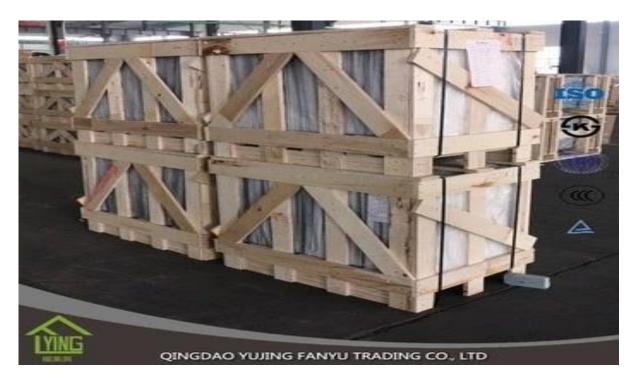

## Wholesale high quality clear safety tempered glass

| Thickness   | 3 mm, 4 mm, 5 mm,6mm, 8mm,10mm, 12mm                     |
|-------------|----------------------------------------------------------|
| Size        | 2440x1830mm, 1830x1220mm, 1650x2200mm or customer's need |
| Form        | Flat, round, oval, etc.                                  |
| Color       | Clear, ultra light, etc.                                 |
| Application | storefronts, frameless facades, skylights, railings      |
| Packaging   | Wooden crates, waterproof paper and iron straps.         |
| Delivery    | within 30 days after confirm the order.                  |





### Packaging:

Wooden crates, waterproof paper and iron straps.



### **Delivery**:

within 30 days after confirm the order.

#### Contact us:

# Contacts: Ms.Daisy Zhang sales Qingdao Yujing Fanyu Trading Co., Ltd.