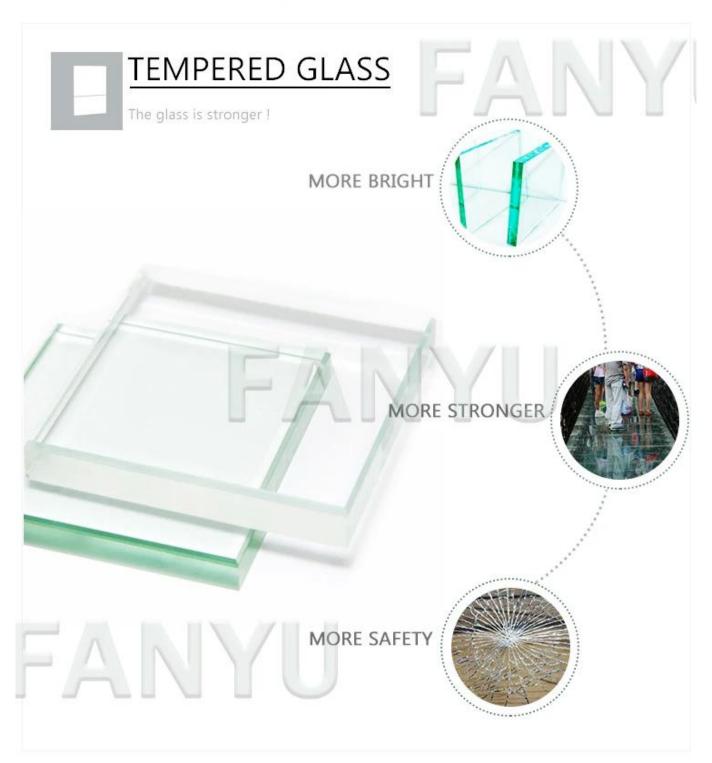

# TEMPERED GLASS

YUJING FULLY TEMPERED GLASS 4-5TIMES STRONGER THAN ANNEALED GLASS OF EQUAL THICKNESS.

ALL WORK DONE ON GLASS(BEVELING, CUTTING, BENDING, ETC)MUST BE DONE BEFORE TEMPERING.

BUILDING USE

HOME USE