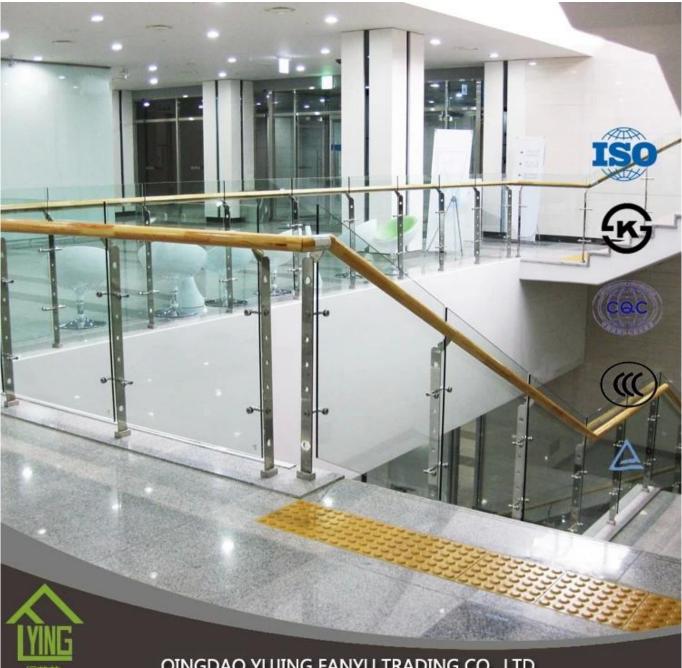

| Beveled Details | Round edge(also named as C-edge, pencil edge), Flat edge                                                                                                                                  |
|-----------------|-------------------------------------------------------------------------------------------------------------------------------------------------------------------------------------------|
| Description     | Clear tempered (toughened) glass shower room glass is 4-5 times stronger than<br>annealed glass of equal thickness. When broken, the injury to the human body<br>has been reduced greatly |
| Application     | Office door glass , building glass ,window glass , carton glass , partition wall glass ,etc                                                                                               |
| Certification   | ISO9001 INTERKET TUV                                                                                                                                                                      |
| Packing         | Sea worthy wooden crates with paper between each two mirror pieces, cartons, or customized                                                                                                |
| Delivery        | Within 30 days after receiving your deposit of TT or L/C                                                                                                                                  |

# TEMPERED GLASS

YUJING FULLY TEMPERED GLASS 4-5TIMES STRONGER THAN ANNEALED GLASS OF EQUAL THICKNESS.

ALL WORK DONE ON GLASS(BEVELING, CUTTING, BENDING, ETC)MUST BE DONE BEFORE TEMPERING.

BUILDING USE

HOME USE