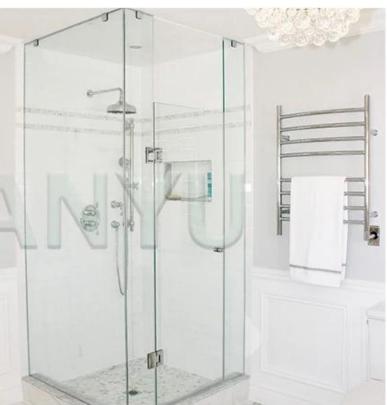

# IT CAN BE APPLIED TO ALL KINDS OF SPACE

| Beveled Details | Round edge(also named as C-edge, pencil edge), Flat edge                                                                                                                                  |
|-----------------|-------------------------------------------------------------------------------------------------------------------------------------------------------------------------------------------|
| Description     | Clear tempered (toughened) glass shower room glass is 4-5 times stronger than<br>annealed glass of equal thickness. When broken, the injury to the human body<br>has been reduced greatly |
| Application     | Office door glass , building glass ,window glass , carton glass , partition wall glass ,etc                                                                                               |
| Certification   | ISO9001 INTERKET TUV                                                                                                                                                                      |
| Packing         | Sea worthy wooden crates with paper between each two mirror pieces, cartons, or customized                                                                                                |
| Delivery        | Within 30 days after receiving your deposit of TT or L/C                                                                                                                                  |