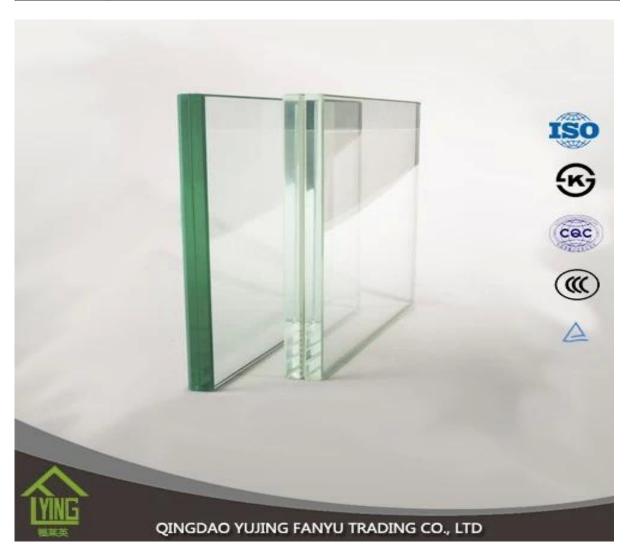

# Wholesale laminated glass in qingdao YUJING glass

| Thickness   | 6.38mm, 8.38mm, 10.38mm, 12.38mm, 8.76mm, 10.76mm, 12.76mm      |
|-------------|-----------------------------------------------------------------|
| Size        | 1830x2440mm, 2134x3300mm.                                       |
| Form        | Flat, round, oval, etc.                                         |
| Color       | Clear, ultra light, etc.                                        |
| Application | windows, curtain wall, skylight, sky bridge, furniture, kitchen |
| Packaging   | Wooden crates, waterproof paper and iron straps.                |
| Delivery    | within 30 days after confirm the order.                         |