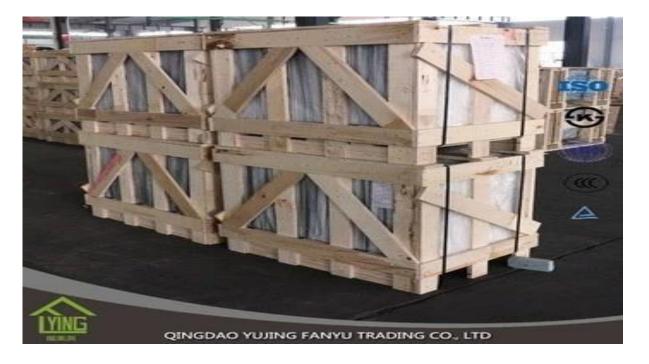

# Wholesale laminated glass in qingdao YUJING glass

| Thickness   | 6.38mm, 8.38mm, 10.38mm, 12.38mm, 8.76mm, 10.76mm, 12.76mm      |
|-------------|-----------------------------------------------------------------|
| Size        | 1830x2440mm, 2134x3300mm.                                       |
| Form        | Flat, round, oval, etc.                                         |
| Color       | Clear, ultra light, etc.                                        |
| Application | windows, curtain wall, skylight, sky bridge, furniture, kitchen |
| Packaging   | Wooden crates, waterproof paper and iron straps.                |
| Delivery    | within 30 days after confirm the order.                         |





### Packaging:

Wooden crates, waterproof paper and iron straps.



## Delivery:

within 30 days after confirm the order.

#### Contact us:

# Contacts: Ms.Daisy Zhang sales Qingdao Yujing Fanyu Trading Co., Ltd.



iny2568148290



+8617854286292



daisy@yujinggroup.cn



cn1511737723



daisy@yujinggroup.cn