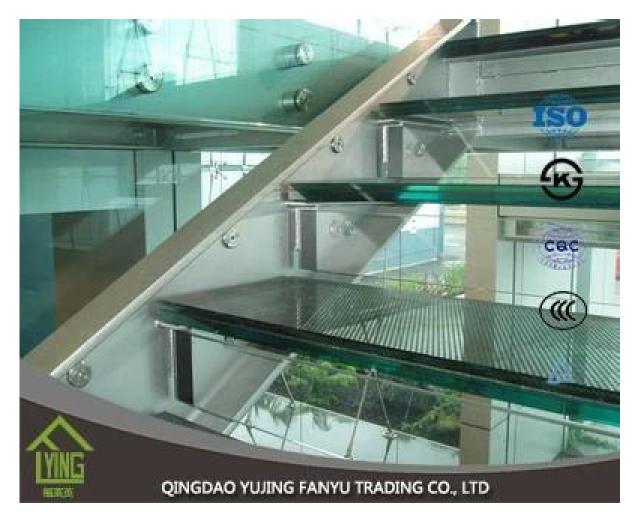

# Wholesale laminated glass in qingdao YUJING glass

| Thickness   | 6.38mm, 8.38mm, 10.38mm, 12.38mm, 8.76mm, 10.76mm, 12.76mm      |
|-------------|-----------------------------------------------------------------|
| Size        | 1830x2440mm, 2134x3300mm.                                       |
| Form        | Flat, round, oval, etc.                                         |
| Color       | Clear, ultra light, etc.                                        |
| Application | windows, curtain wall, skylight, sky bridge, furniture, kitchen |
| Packaging   | Wooden crates, waterproof paper and iron straps.                |
| Delivery    | within 30 days after confirm the order.                         |